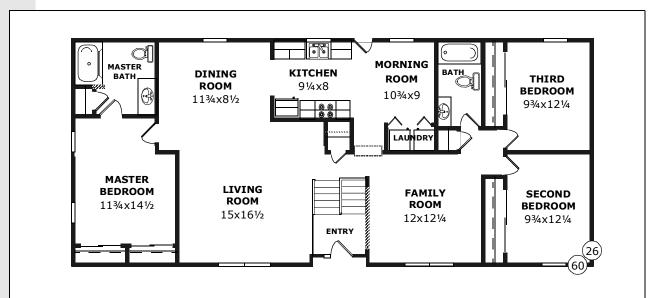

#### THE RUTLEDGE

A great laundry location and separated sleeping facilities.

# D&G Split-Entry

Model Number: SS-191

Size: 28x48 (1320 sqft)

Rooms: 6

Bedrooms: 3

Baths: 2

**UIT-ENTRY** 