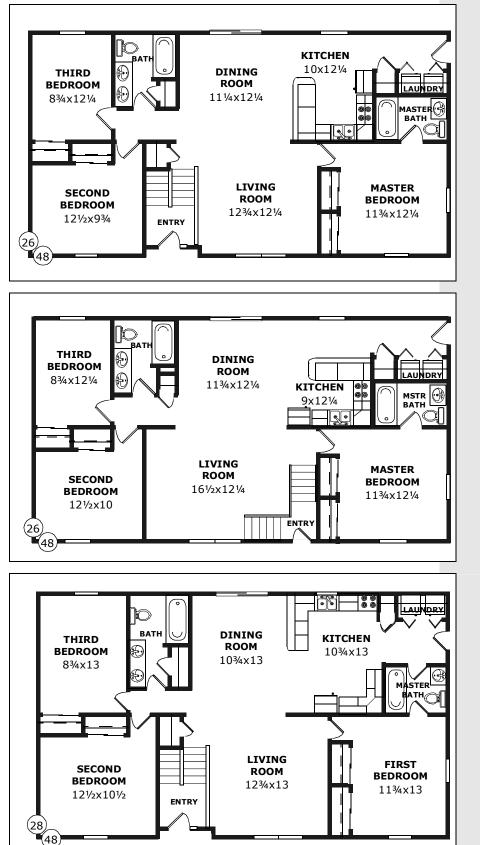

#### THE RUTLEDGE

A great laundry location and separated sleeping facilities.

# D&G Split-Entry

Model Number: SS-191

Size: 28x48 (1320 sqft)

Rooms: 6

Bedrooms: 3

Baths: 2

**UIT-ENTRY** 

# D&G Split-Entry

Model Number: SS-193 Size: 26x52 (1352 sqft) Rooms: 6 Bedrooms: 3 Baths: 1<sup>3</sup>/<sub>4</sub>

# D&G Split-Entry

Model Number: SS-188

Size: 24x52 (1231 sqft)

Rooms: 6

Bedrooms: 3

Baths: 2

SPLIT-ENTRY

Rooms: 6

Bedrooms: 3

Baths: 2

# SPLIT-ENTRY

Baths: 13/4