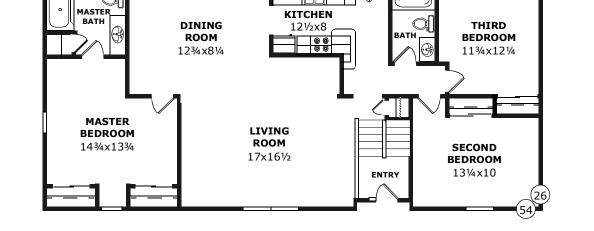

# D&G Split-Entry

Model Number: SS-191

Size: 28x48 (1320 sqft)

Rooms: 6

Bedrooms: 3

Baths: 2

**UIT-ENTRY** 