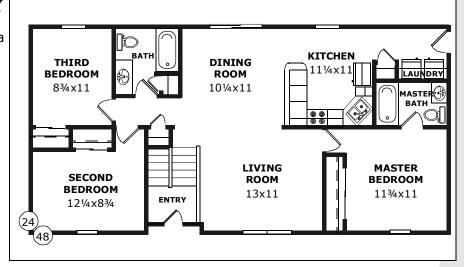

As a representative example of the many split-entries available from  $\mathbf{D} \otimes \mathbf{G}$ , check out the open spaces of the ARLINGTON below and, if the ARLINGTON doesn't do it for you, browse through the many other split-entry floor plans on the following pages.