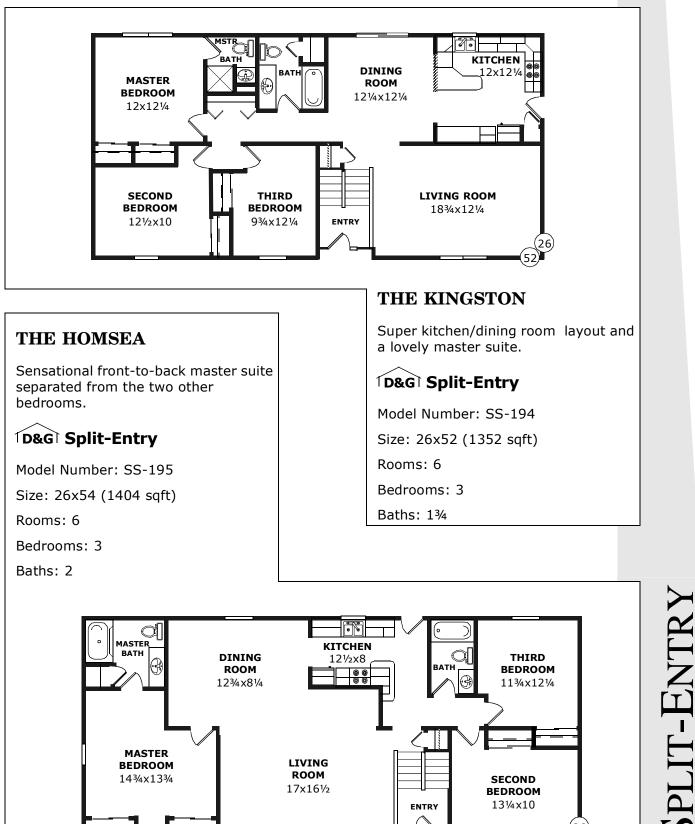

#### THE WOLFDALE

A nice entry configuration a an isolated master suite.

# D&G Split-Entry

Model Number: SS-190 Size: 26x48 (1248 sqft) Rooms: 6 Bedrooms: 3

Baths: 2

#### THE RUTLEDGE

A great laundry location and separated sleeping facilities.

# D&G Split-Entry

Model Number: SS-191

Size: 28x48 (1320 sqft)

Rooms: 6

Bedrooms: 3

Baths: 2

**UIT-ENTRY** 