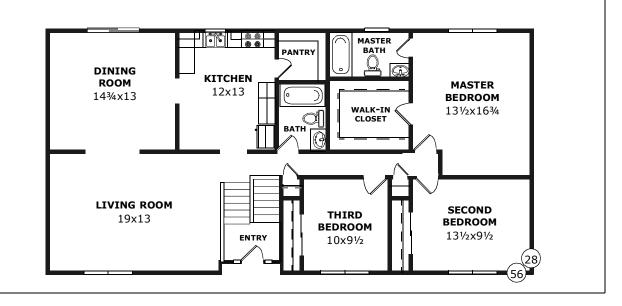

#### THE CONVENTRY

What a huge family room. What a super kitchen with a pantry and what a monster master suite.

#### D&G Split-Entry

Model Number: SS-201

Size: 28x62 (1705 sqft)

Rooms: 7

Bedrooms: 3

Baths: 2