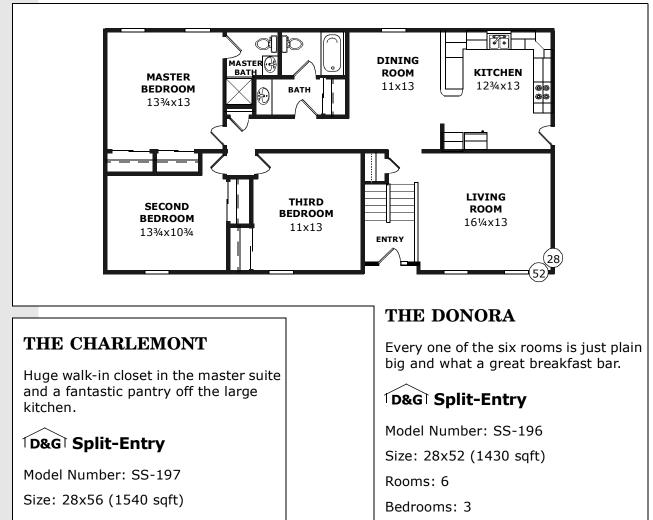

If you want a split-entry starter home or one with four bedrooms and 2 baths, **D&G** has it.