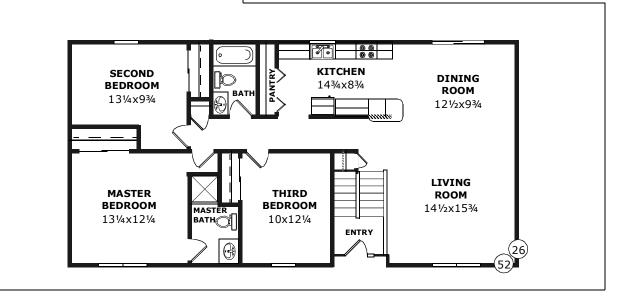

# D&G Split-Entry

Model Number: SS-193 Size: 26x52 (1352 sqft) Rooms: 6 Bedrooms: 3 Baths: 1<sup>3</sup>/<sub>4</sub>