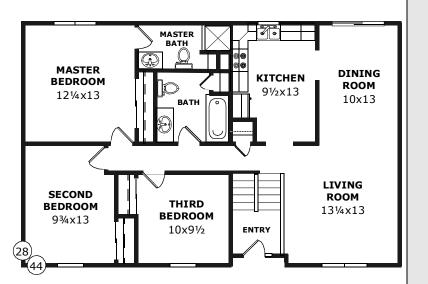

#### THE ALLEGHENY

Spacious kitchen/dining area with three bedrooms.

# D&G Split-Entry

Model Number: SS-180 Size: 24x40 (946 sqft) Rooms: 5 Bedrooms: 3 Baths: 1