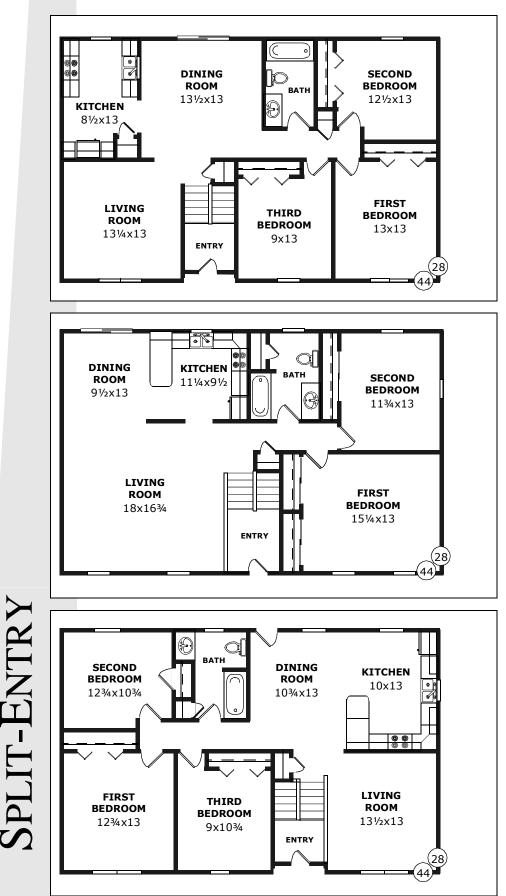

#### THE ASHFORD

A sensational four-bedroom plan with two full baths and a huge living room.

### D&G Split-Entry

Model Number: SS-199

Size: 28x58 (1595 sqft)

Rooms: 7

Bedrooms: 4

Baths: 2

#### THE BERKLEY

Front-facing kitchen and dining room and separated sleeping quarters.

# D&G Split-Entry

Model Number: SS-198

Size: 28x56 (1540 sqft)

Rooms: 6

Bedrooms: 3

Baths: 13/4

#### THE CONVENTRY

What a huge family room. What a super kitchen with a pantry and what a monster master suite.

#### D&G Split-Entry

Model Number: SS-201

Size: 28x62 (1705 sqft)

Rooms: 7

Bedrooms: 3

Baths: 2