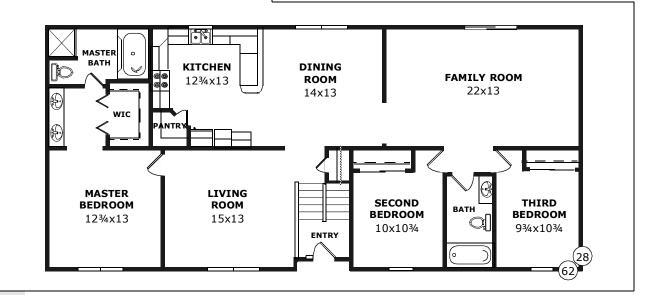

#### THE BERKLEY

Front-facing kitchen and dining room and separated sleeping quarters.

# D&G Split-Entry

Model Number: SS-198

Size: 28x56 (1540 sqft)

Rooms: 6

Bedrooms: 3

Baths: 13/4