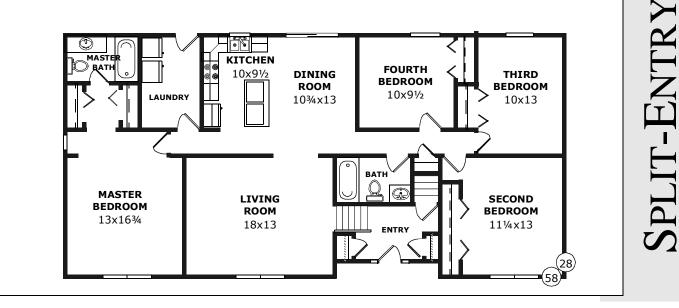

#### THE AMESBURY

A central kitchen, two cheerful eating spaces, and front-to-back master suite separated from the other bedrooms.

# D&G Split-Entry

Model Number: SS-200

Size: 26x60 (1560 sqft)

Rooms: 8

Bedrooms: 3

Baths: 2

SPLIT-ENTRY