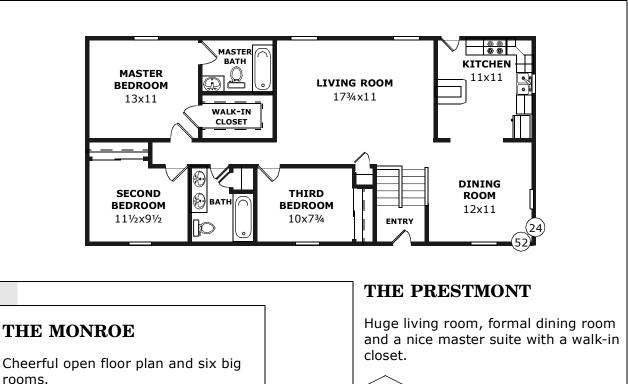

# D&G Split-Entry

Model Number: SS-193 Size: 26x52 (1352 sqft) Rooms: 6 Bedrooms: 3 Baths: 1<sup>3</sup>/<sub>4</sub>