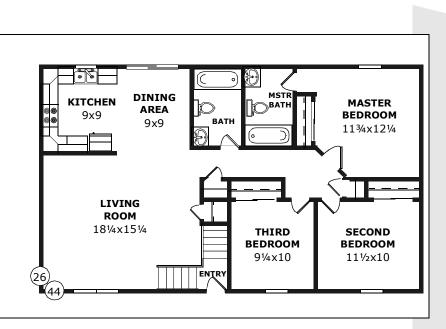

If you want a split-entry starter home or one with four bedrooms and 2 baths, **D&G** has it.