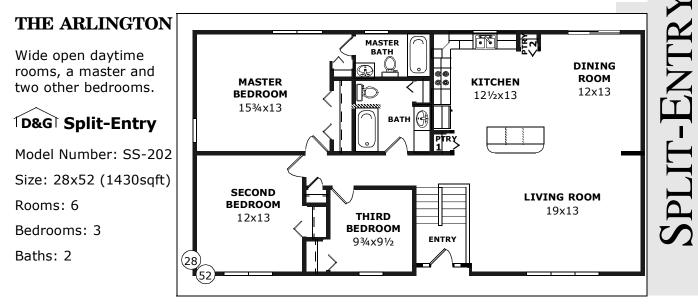

As a representative example of the many split-entries available from  $\mathbf{D} \otimes \mathbf{G}$ , check out the open spaces of the ARLINGTON below and, if the ARLINGTON doesn't do it for you, browse through the many other split-entry floor plans on the following pages.