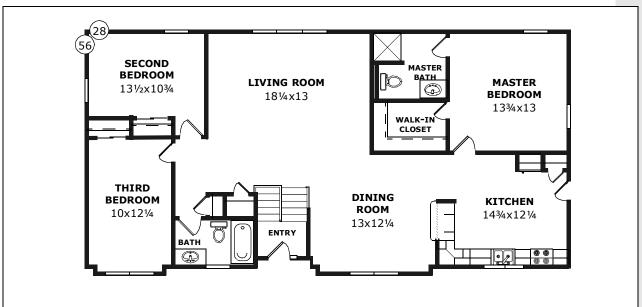

#### THE CONVENTRY

What a huge family room. What a super kitchen with a pantry and what a monster master suite.

#### D&G Split-Entry

Model Number: SS-201

Size: 28x62 (1705 sqft)

Rooms: 7

Bedrooms: 3

Baths: 2