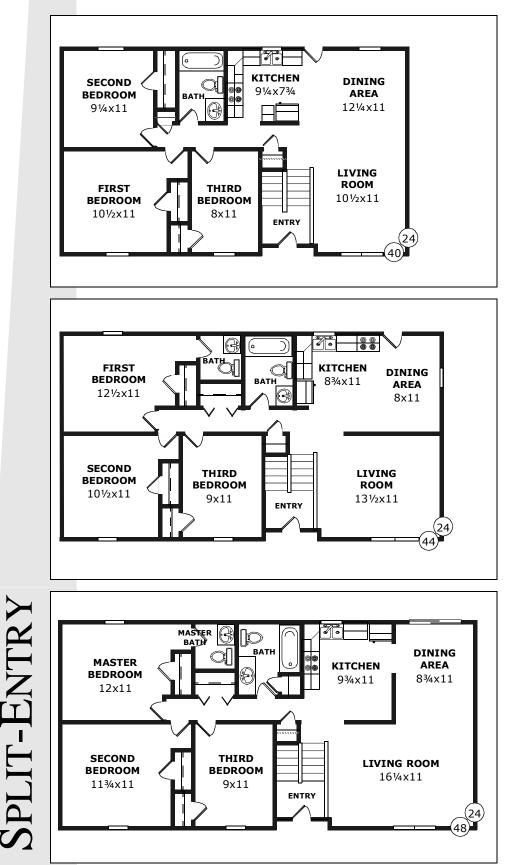

If you want a split-entry starter home or one with four bedrooms and 2 baths, **D&G** has it.