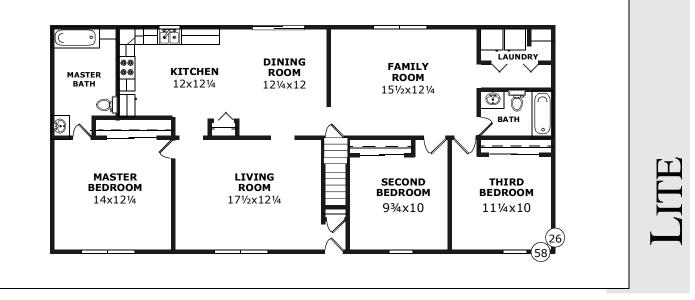

#### THE SHERWOOD

A spacious plan with separated sleeping quarters.

**D&G** Specials Ranch

Model Number: SLR-110

Size: 26x58 (1508 sqft)

Rooms: 7

Bedrooms: 3

Baths: 2