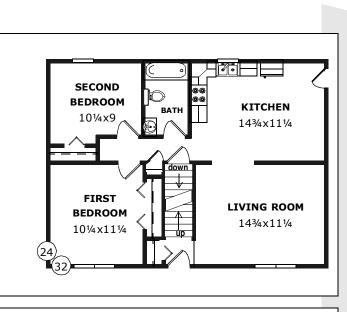

#### THE STEDFORD

Perfect for a young family.

#### **D&G** Specials **Split-Entry**

Model Number: SLS-111 Size: 24x40 (960 sqft) Bedrooms: 3