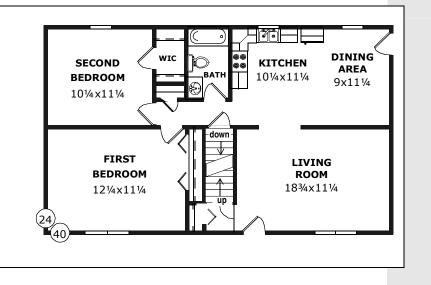

#### THE WELLFLEET

Great second bedroom with a walk-in closet.

#### D&G Specials Cape

Model Number: SLC-102

Size: 24x40 (960 sqft)

Rooms: 4

Bedrooms: 2

Baths: 1

Bonus Space: 560 sqft

T ,