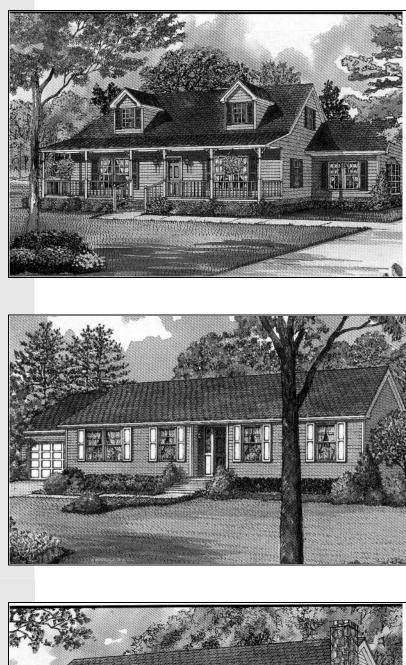

#### THE BREWSTER

Comfortable living in a cozy home.

#### **D&G** Specials Cape

Model Number: SLC-100

Size: 24x32 (768 sqft)

Rooms: 4

Bedrooms: 2

Baths: 1

Bonus Space: 448 sqft