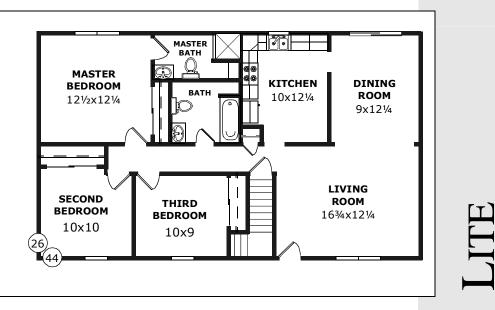

#### THE HANCOCK

Nicely divded spaces.

### **D&G** Specials **Split-Entry** Model Number: SLS-113

Size: 26x44 (1144 sqft)

Bedrooms: 3