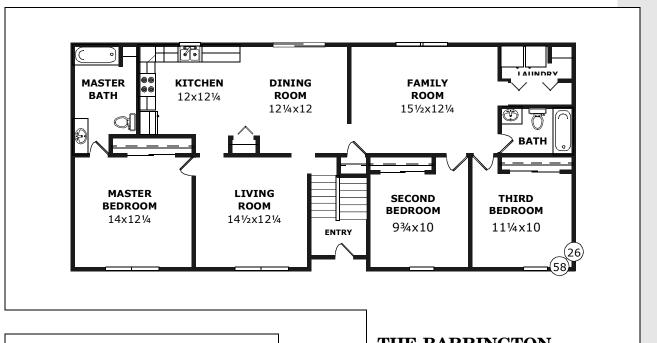

#### THE BARRINGTON

Lots of space especially if you finish a portion of the lower level.