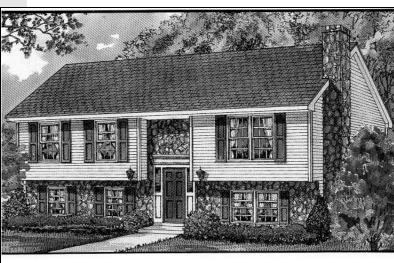

#### THE WESTLEIGH

Three quiet-time rooms and two large daytime rooms.

#### D&G Specials Ranch

Model Number: SLR-107

Size: 24x44 (1056 sqft)

Rooms: 5

Bedrooms: 3

Baths: 1