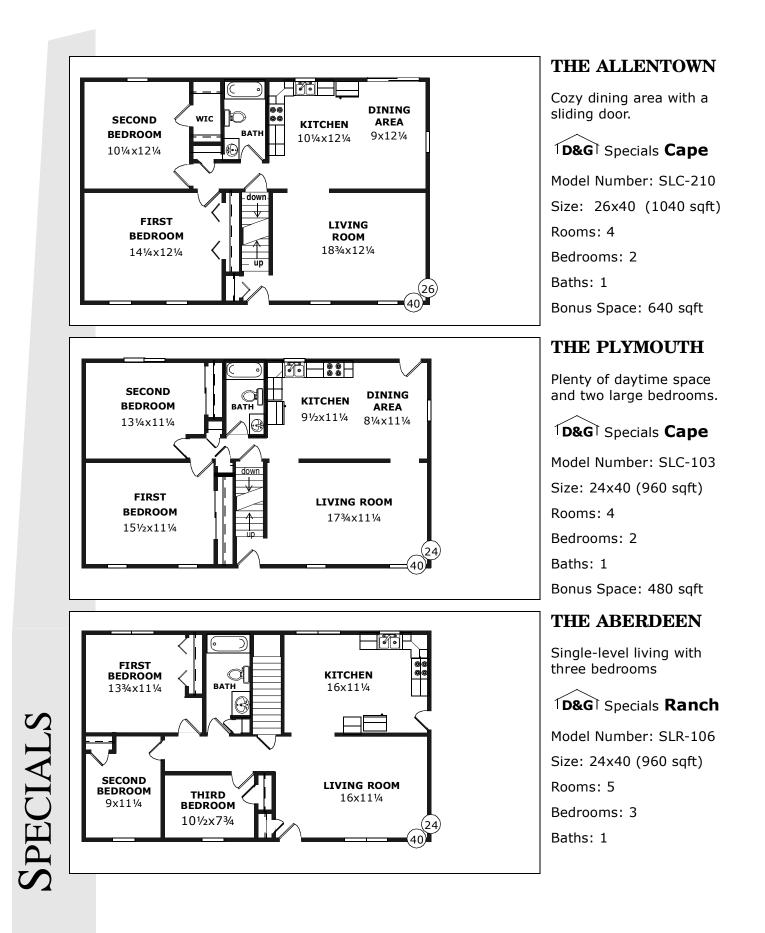

#### THE BREWSTER

Comfortable living in a cozy home.

#### **D&G** Specials Cape

Model Number: SLC-100

Size: 24x32 (768 sqft)

Rooms: 4

Bedrooms: 2

Baths: 1

Bonus Space: 448 sqft

#### THE WELLFLEET

Great second bedroom with a walk-in closet.

#### D&G Specials Cape

Model Number: SLC-102

Size: 24x40 (960 sqft)

Rooms: 4

Bedrooms: 2

Baths: 1

Bonus Space: 560 sqft

T ,

#### THE WESTLEIGH

Three quiet-time rooms and two large daytime rooms.

#### D&G Specials Ranch

Model Number: SLR-107

Size: 24x44 (1056 sqft)

Rooms: 5

Bedrooms: 3

Baths: 1