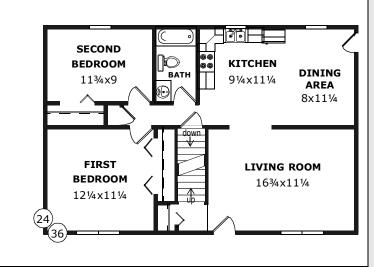

#### THE STEDFORD

Perfect for a young family.

#### **D&G** Specials **Split-Entry**

Model Number: SLS-111 Size: 24x40 (960 sqft) Bedrooms: 3