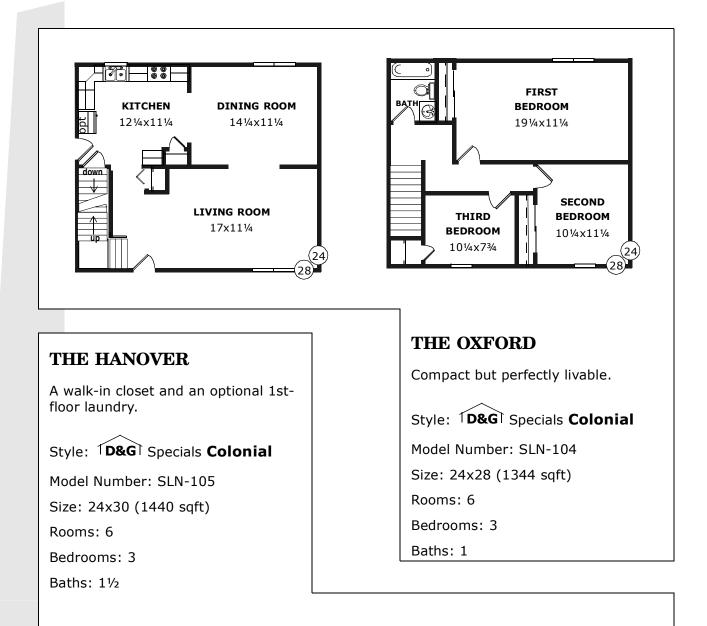

#### THE BREWSTER

Comfortable living in a cozy home.

#### **D&G** Specials Cape

Model Number: SLC-100

Size: 24x32 (768 sqft)

Rooms: 4

Bedrooms: 2

Baths: 1

Bonus Space: 448 sqft

#### THE EASTHAM

A slight step up in size at an affordable price.

#### D&G Specials Cape

Model Number: SLC-101

Size: 24x36 (864 sqft)

Rooms: 4

Bedrooms: 2

Baths: 1

Bonus Space: 504 sqft