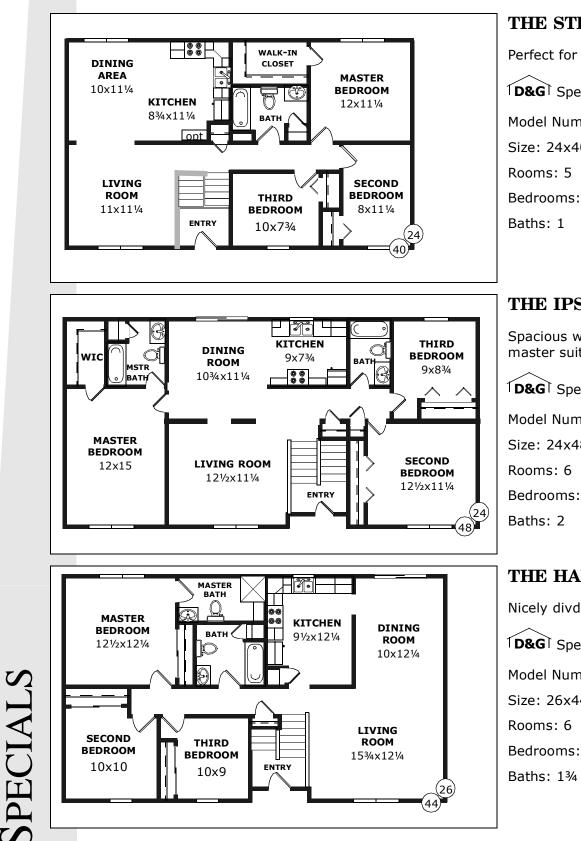

#### THE STEDFORD

Perfect for a young family.

#### **D&G** Specials **Split-Entry**

Model Number: SLS-111 Size: 24x40 (960 sqft) Bedrooms: 3

#### THE IPSWICH

Spacious with an isolated master suite.

#### **D&G** Specials **Split-Entry**

Model Number: SLS-112 Size: 24x48 (1152 sqft) Bedrooms: 3

#### THE HANCOCK

Nicely divded spaces.

### **D&G** Specials **Split-Entry** Model Number: SLS-113

Size: 26x44 (1144 sqft)

Bedrooms: 3