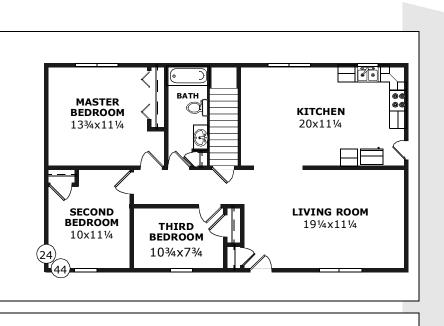

#### THE CAMDEN

Lots of space for a growing family.

#### D&G Specials Ranch

Model Number: SLR-108 Size: 24x48 (1152 sqft) Rooms: 5 Bedrooms: 3 Baths: 1<sup>3</sup>/<sub>4</sub>