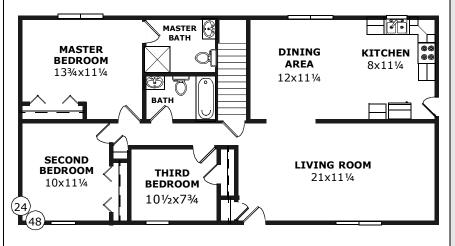

#### THE GOTHAM

A terrific six-room floor plan.

#### D&G Specials Ranch

Model Number: SLR-109

Size: 26x44 (1144 sqft)

Rooms: 6

Bedrooms: 3

Baths: 1¾