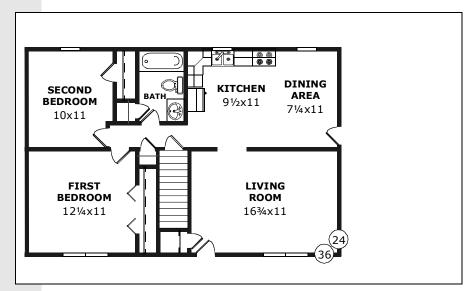

#### THE ALLERTON

Charming simplicity and utterly affordable.

# D&G Ranch

Model Number: SR-150 Size: 24x36 (852 sqft)

Rooms: 4 Bedrooms: 2

Baths: 1