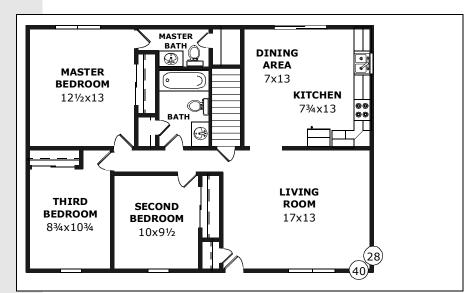

#### THE WINDHAM

Lovely formal rooms and two baths.

# D&G Ranch

Model Number: SR-164

Size: 24x52 (1230 sqft)

Rooms: 6

Bedrooms: 3