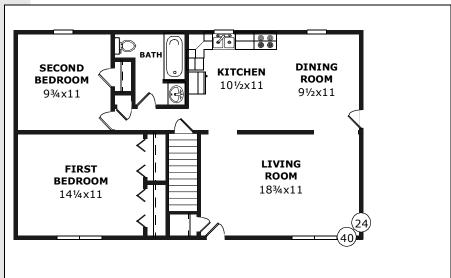

#### THE DANVILLE

Five functional rooms and good closet spaces.

# D&G Ranch

Model Number: SR-151 Size: 24x40 (946 sqft)

Rooms: 5 Bedrooms: 2

Baths: 1