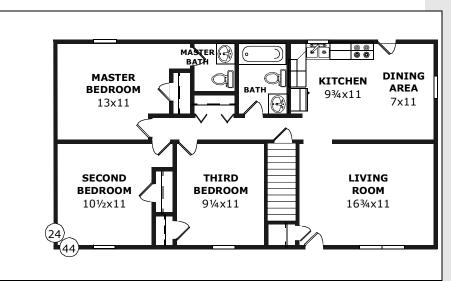

#### THE KETTERING

Spacious kitchen/dinning area and a great master suite.

# 1D&G1 Ranch

Model Number: SR-155 Size: 24x44 (1041 sqft)

Bedrooms: 3

Rooms: 5 Baths: 11/2