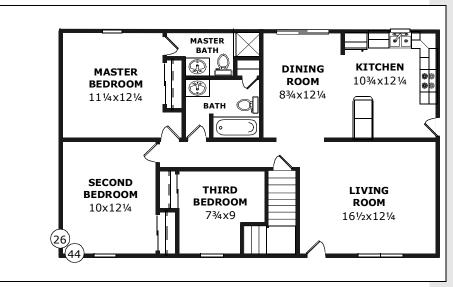

Number: SR-159 Size: 24x48 (1136 sqft)

Rooms: 6 Bedrooms: 3

Baths: 2



### THE WACHUSETT

Open dining and living room relationship. The kitchen could be opened into the dining room.

# D&G Ranch

Model Number: SR-158 Size: 24x48 (1136 sqft)

Rooms: 6

Bedrooms: 3

Baths: 1½

#### THE RALEIGH

Perfect layout for lunch on a lovely deck overlooking your backyard.

### 1D&G1 Ranch

Model Number: SR-156

Size: 26x44 (1144 sqft)

Rooms: 6 Bedrooms: 3

Baths: 1

#### THE NORWOOD

Six competent rooms including a master suite.

# **D&G** Ranch

Model Number: SR-160 Size: 26x44 (1144 sqft)

Rooms: 6 Bedrooms: 3

Baths: 134

### THE COLUMBIA

Interesting concept of two bedrooms sharing a half-bath.

# 1D&G1 Ranch

Model Number: SR-161

Size: 28x44 (1210 sqft)

Rooms: 6 Bedrooms: 3 Baths: 11/2









#### THE HASTINGS

Six large rooms with an angled master suite entrance.

# D&G Ranch

Model Number: SR-163

Size: 28x44 (1210 sqft)

Rooms: 6
Bedrooms: 3
Baths: 134



#### THE HERNDON

A pantry, a laundry and an isolated master suite.

# D&G Ranch

Model Number: SR-162 Size: 26x48 (1248 sqft)

Rooms: 6
Bedrooms: 3
Baths: 2



### THE FREEPORT

A laundry and separated sleeping quarters.

# D&G Ranch

Model Number: SR-165

Size: 26x48 (1248 sqft)

Rooms: 6 Bedrooms: 3

#### THE SEATON

A unique kitchen layout, a laundry and an isolated master suite.

# D&G Ranch

Model Number: SR-166

Size: 26x48 (1248 sqft)

Rooms: 6 Bedrooms: 3

Baths: 2

#### THE DELAWARE

Six big rooms including a corner kitchen and a large living room.

# D&G Ranch

Model Number: SR-167

Size: 28x48 (1320 sqft)