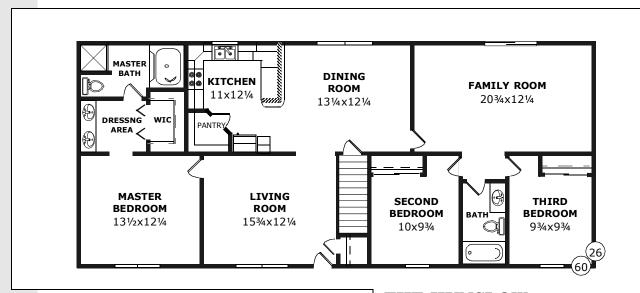

### THE HUNSLOW

Luxurious and isolated master suite, a big family room and a convenient walk-in pantry.

# D&G Ranch

Model Number: SR-177

Size: 26x60 (1560 sqft)

Rooms: 7 Bedrooms: 3