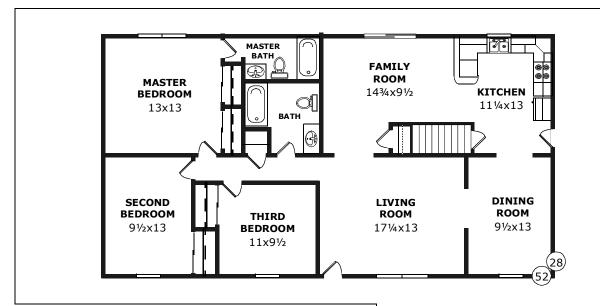

#### THE HARDING

An isolated master suit, a huge family room, a laundry and a kitchen pantry.

# D&G Ranch

Model Number: SR-175 Size: 28x56 (1540 sqft)

Rooms: 7
Bedrooms: 3