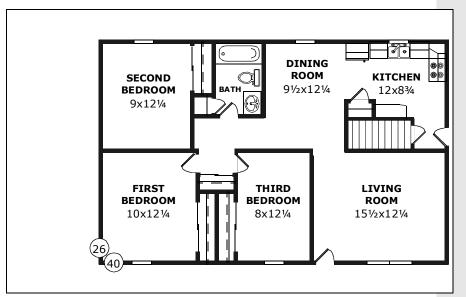

#### THE BANBURY

A compact six-room plan.

# D&G Ranch

Model Number: SR-152 Size: 24x40 (946 sqft)

Rooms: 6

Bedrooms: 3