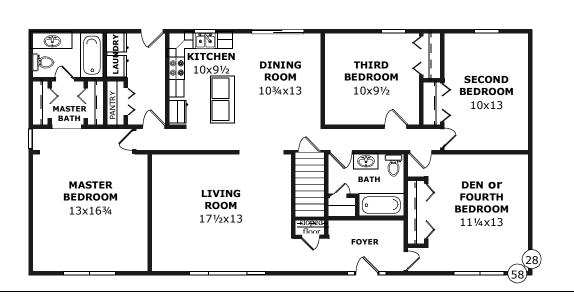

#### THE HELMSDALE

An isolated master suite, three other bedrooms, a great kitchen island, a laundry, a pantry and a large foyer.

### D&G Ranch

Model Number: SR-176 Size: 28x58 (1595 sqft)

Rooms: 7 Bedrooms: 4

Baths: 2