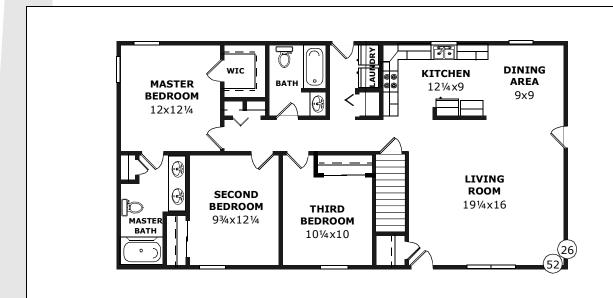

#### THE BRADFORD

A isolated master suite, a terrific kitchen island and a huge living room.

# D&G Ranch

Model Number: SR-173

Size: 28x56 (1540 sqft) Rooms: 6

Bedrooms: 3