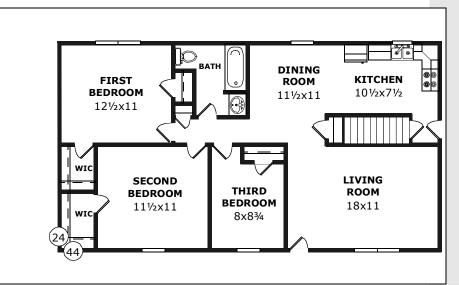

#### THE FLEETWOOD

Nice layout with with two walk-in closets.

### D&G Ranch

Model Number: SR-154

Size: 24x44 (1041 sqft)

Rooms: 6 Bedrooms: 3

Baths: 1