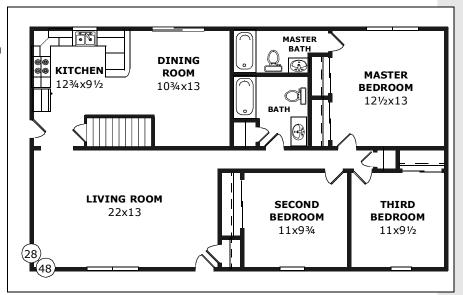

#### THE DANVILLE

Five functional rooms and good closet spaces.

# D&G Ranch

Model Number: SR-151 Size: 24x40 (946 sqft)

Rooms: 5 Bedrooms: 2

Baths: 1