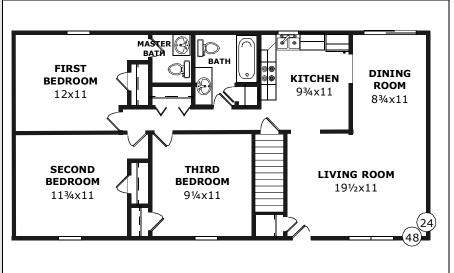

#### THE HASTINGS

Six large rooms with an angled master suite entrance.

# D&G Ranch

Model Number: SR-163

Size: 28x44 (1210 sqft)

Rooms: 6
Bedrooms: 3
Baths: 134