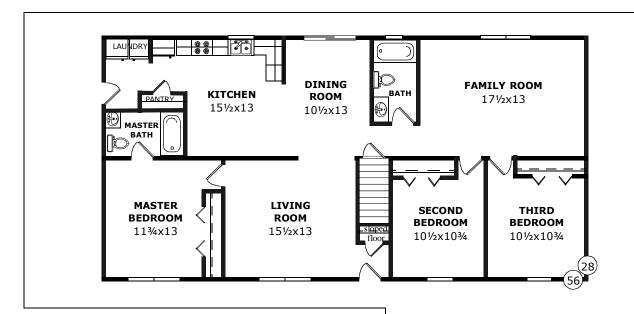

#### THE EVANTON

All daytime spaces face the front of the home and all nightime spaces face the back.

# D&G Ranch

Model Number: SR-174 Size: 28x56 (1540 sqft)

Rooms: 6
Bedrooms: 3
Baths: 2