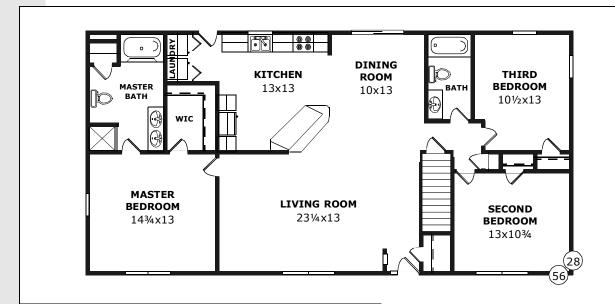

#### THE HARDING

An isolated master suit, a huge family room, a laundry and a kitchen pantry.

# D&G Ranch

Model Number: SR-175 Size: 28x56 (1540 sqft)

Rooms: 7
Bedrooms: 3