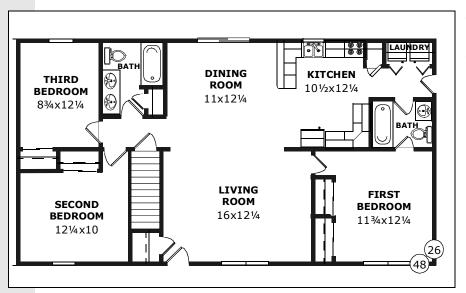

#### THE WINDHAM

Lovely formal rooms and two baths.

# D&G Ranch

Model Number: SR-164

Size: 24x52 (1230 sqft)

Rooms: 6

Bedrooms: 3