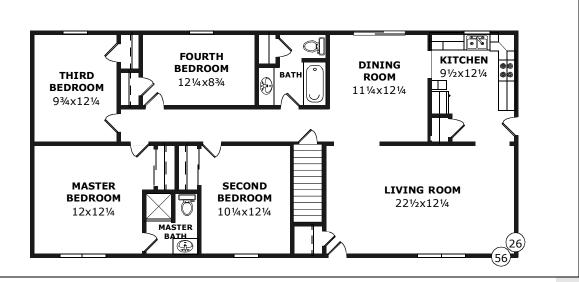

### THE HUNSLOW

Luxurious and isolated master suite, a big family room and a convenient walk-in pantry.

# D&G Ranch

Model Number: SR-177

Size: 26x60 (1560 sqft)

Rooms: 7 Bedrooms: 3