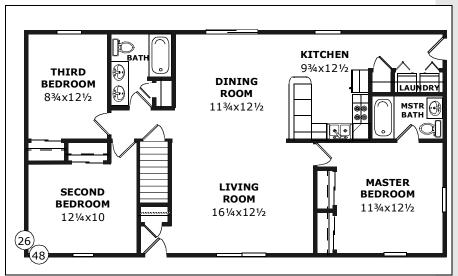

#### THE ALLERTON

Charming simplicity and utterly affordable.

# D&G Ranch

Model Number: SR-150 Size: 24x36 (852 sqft)

Rooms: 4 Bedrooms: 2

Baths: 1