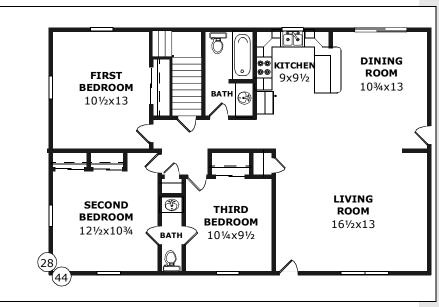

umber: SR-159 Size: 24x48 (1136 sqft)

Rooms: 6 Bedrooms: 3

Baths: 2



### THE WACHUSETT

Open dining and living room relationship. The kitchen could be opened into the dining room.

# D&G Ranch

Model Number: SR-158 Size: 24x48 (1136 sqft)

Rooms: 6

Bedrooms: 3

Baths: 1½

#### THE RALEIGH

Perfect layout for lunch on a lovely deck overlooking your backyard.

### 1D&G1 Ranch

Model Number: SR-156

Size: 26x44 (1144 sqft)

Rooms: 6 Bedrooms: 3

Baths: 1

#### THE NORWOOD

Six competent rooms including a master suite.

# **D&G** Ranch

Model Number: SR-160 Size: 26x44 (1144 sqft)

Rooms: 6 Bedrooms: 3

Baths: 134

### THE COLUMBIA

Interesting concept of two bedrooms sharing a half-bath.

# 1D&G1 Ranch

Model Number: SR-161

Size: 28x44 (1210 sqft)

Rooms: 6 Bedrooms: 3 Baths: 11/2









#### THE HASTINGS

Six large rooms with an angled master suite entrance.

# D&G Ranch

Model Number: SR-163

Size: 28x44 (1210 sqft)

Rooms: 6
Bedrooms: 3
Baths: 134



#### THE HERNDON

A pantry, a laundry and an isolated master suite.

# D&G Ranch

Model Number: SR-162 Size: 26x48 (1248 sqft)

Rooms: 6
Bedrooms: 3
Baths: 2



### THE FREEPORT

A laundry and separated sleeping quarters.

# D&G Ranch

Model Number: SR-165

Size: 26x48 (1248 sqft)

Rooms: 6 Bedrooms: 3

#### THE SEATON

A unique kitchen layout, a laundry and an isolated master suite.

# D&G Ranch

Model Number: SR-166

Size: 26x48 (1248 sqft)

Rooms: 6 Bedrooms: 3

Baths: 2

#### THE DELAWARE

Six big rooms including a corner kitchen and a large living room.

# D&G Ranch

Model Number: SR-167

Size: 28x48 (1320 sqft)

R