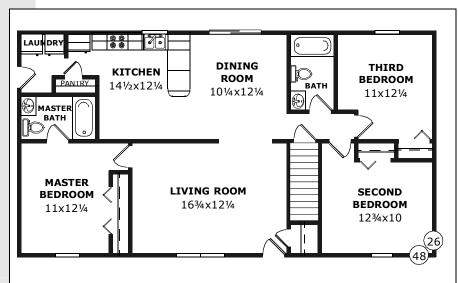

dining room.

# D&G Ranch

Model Number: SR-158 Size: 24x48 (1136 sqft)

Rooms: 6

Bedrooms: 3

Baths: 1½

#### THE RALEIGH

Perfect layout for lunch on a lovely deck overlooking your backyard.

### 1D&G1 Ranch

Model Number: SR-156

Size: 26x44 (1144 sqft)

Rooms: 6 Bedrooms: 3

Baths: 1

#### THE NORWOOD

Six competent rooms including a master suite.

# **D&G** Ranch

Model Number: SR-160 Size: 26x44 (1144 sqft)

Rooms: 6 Bedrooms: 3

Baths: 134

### THE COLUMBIA

Interesting concept of two bedrooms sharing a half-bath.

# 1D&G1 Ranch

Model Number: SR-161

Size: 28x44 (1210 sqft)

Rooms: 6 Bedrooms: 3 Baths: 11/2









#### THE HASTINGS

Six large rooms with an angled master suite entrance.

# D&G Ranch

Model Number: SR-163

Size: 28x44 (1210 sqft)

Rooms: 6
Bedrooms: 3
Baths: 134



#### THE HERNDON

A pantry, a laundry and an isolated master suite.

# D&G Ranch

Model Number: SR-162 Size: 26x48 (1248 sqft)

Rooms: 6
Bedrooms: 3
Baths: 2



### THE FREEPORT

A laundry and separated sleeping quarters.

# D&G Ranch

Model Number: SR-165

Size: 26x48 (1248 sqft)

Rooms: 6 Bedrooms: 3

#### THE SEATON

A unique kitchen layout, a laundry and an isolated master suite.

# D&G Ranch

Model Number: SR-166

Size: 26x48 (1248 sqft)

Rooms: 6 Bedrooms: 3

Baths: 2

#### THE DELAWARE

Six big rooms including a corner kitchen and a large living room.

# D&G Ranch

Model Number: SR-167

Size: 28x48 (1320 sqft)

Rooms: 6

Bedrooms: 3

Baths: 2

# THE CRAWFORD

A practical dual-access bath, a laundry and a kitchen with lots of cabinets.

# D&G Ranch

Model Number: SR-168 Size: 28x48