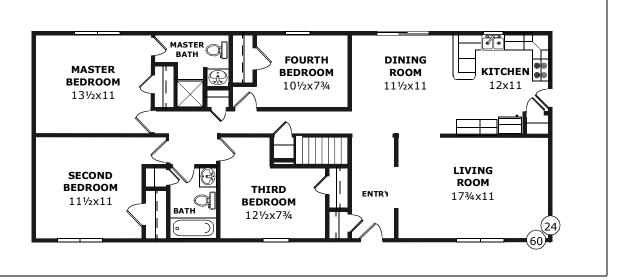

#### THE CHATWOOD

Plenty of room for a growing family.

### 1D&G1 Ranch

Model Number: SR-170 Size: 24x60 (1420 sqft)

Rooms: 7
Bedrooms: 4
Baths: 134