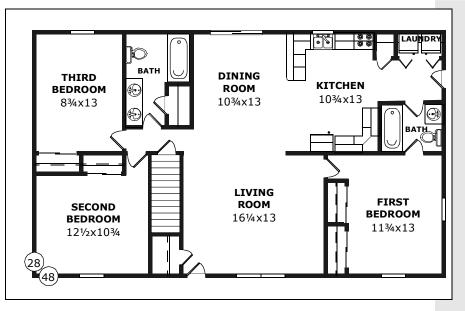

#### THE BANBURY

A compact six-room plan.

# D&G Ranch

Model Number: SR-152 Size: 24x40 (946 sqft)

Rooms: 6

Bedrooms: 3