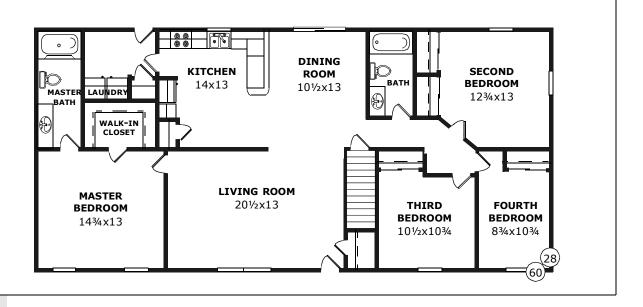

### THE KIRKWOOD

A sizable home with lots of features. Single-level living at its best.

### D&G Ranch

Model Number: SR-178 Size: 28x60 (1650 sqft)

Rooms: 7 Bedrooms: 4

Baths: 2