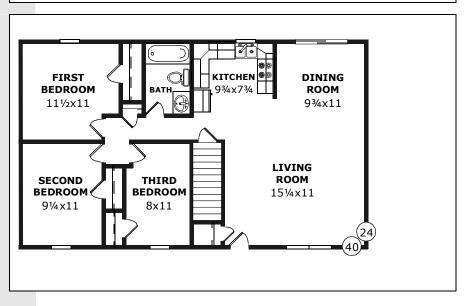

#### THE DANVILLE

Five functional rooms and good closet spaces.

# D&G Ranch

Model Number: SR-151 Size: 24x40 (946 sqft)

Rooms: 5 Bedrooms: 2

Baths: 1