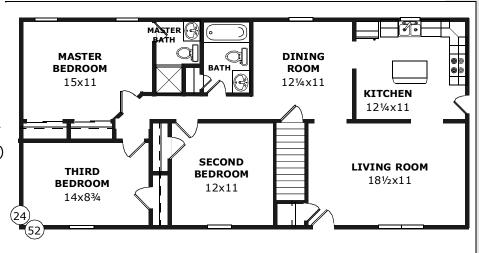

#### THE WINDHAM

Lovely formal rooms and two baths.

# D&G Ranch

Model Number: SR-164

Size: 24x52 (1230 sqft)

Rooms: 6

Bedrooms: 3