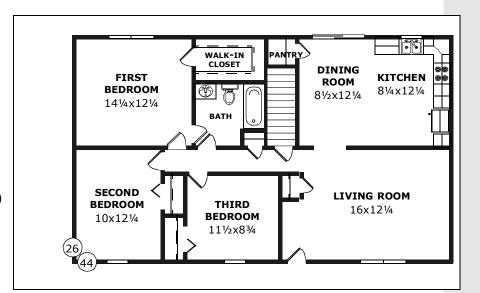

#### THE CORNWALL

Two full baths, a walk-in closet plus great open spaces.

# D&G Ranch

Model Number: SR-169 Size: 26x52 (1352 sqft)

Rooms: 5 Bedrooms: 3