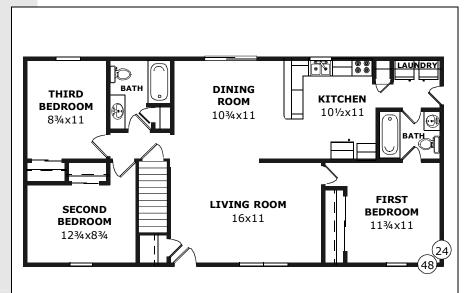

#### THE DELAWARE

Six big rooms including a corner kitchen and a large living room.

# D&G Ranch

Model Number: SR-167

Size: 28x48 (1320 sqft)

Rooms: 6

Bedrooms: 3

Baths: 2