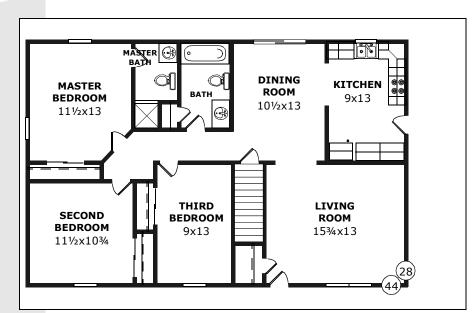

ber: SR-159 Size: 24x48 (1136 sqft)

Rooms: 6 Bedrooms: 3

Baths: 2



### THE WACHUSETT

Open dining and living room relationship. The kitchen could be opened into the dining room.

# D&G Ranch

Model Number: SR-158 Size: 24x48 (1136 sqft)

Rooms: 6

Bedrooms: 3

Baths: 1½

#### THE RALEIGH

Perfect layout for lunch on a lovely deck overlooking your backyard.

### 1D&G1 Ranch

Model Number: SR-156

Size: 26x44 (1144 sqft)

Rooms: 6 Bedrooms: 3

Baths: 1

#### THE NORWOOD

Six competent rooms including a master suite.

# **D&G** Ranch

Model Number: SR-160 Size: 26x44 (1144 sqft)

Rooms: 6 Bedrooms: 3

Baths: 134

### THE COLUMBIA

Interesting concept of two bedrooms sharing a half-bath.

# 1D&G1 Ranch

Model Number: SR-161

Size: 28x44 (1210 sqft)

Rooms: 6 Bedrooms: 3 Baths: 11/2









#### THE HASTINGS

Six large rooms with an angled master suite entrance.

# D&G Ranch

Model Number: SR-163

Size: 28x44 (1210 sqft)

Rooms: 6
Bedrooms: 3
Baths: 134



#### THE HERNDON

A pantry, a laundry and an isolated master suite.

# D&G Ranch

Model Number: SR-162 Size: 26x48 (1248 sqft)

Rooms: 6
Bedrooms: 3
Baths: 2



### THE FREEPORT

A laundry and separated sleeping quarters.

# D&G Ranch

Model Number: SR-165

Size: 26x48 (1248 sqft)

Rooms: 6 Bedrooms: 3

#### THE SEATON

A unique kitchen layout, a laundry and an isolated master suite.

# D&G Ranch

Model Number: SR-166

Size: 26x48 (1248 sqft)

Rooms: 6 Bedrooms: 3

Baths: 2

#### THE DELAWARE

Six big rooms including a corner kitchen and a large living room.

# D&G Ranch

Model Number: SR-167

Size: 28x48 (1320 sqft)

Roo