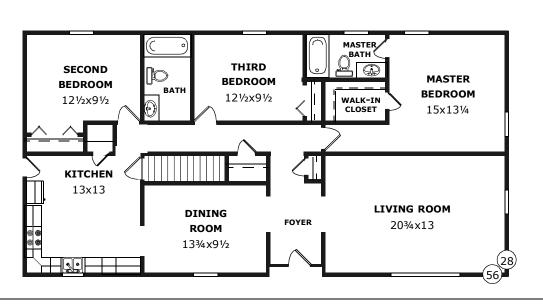

#### THE CORNWALL

Two full baths, a walk-in closet plus great open spaces.

# D&G Ranch

Model Number: SR-169 Size: 26x52 (1352 sqft)

Rooms: 5 Bedrooms: 3