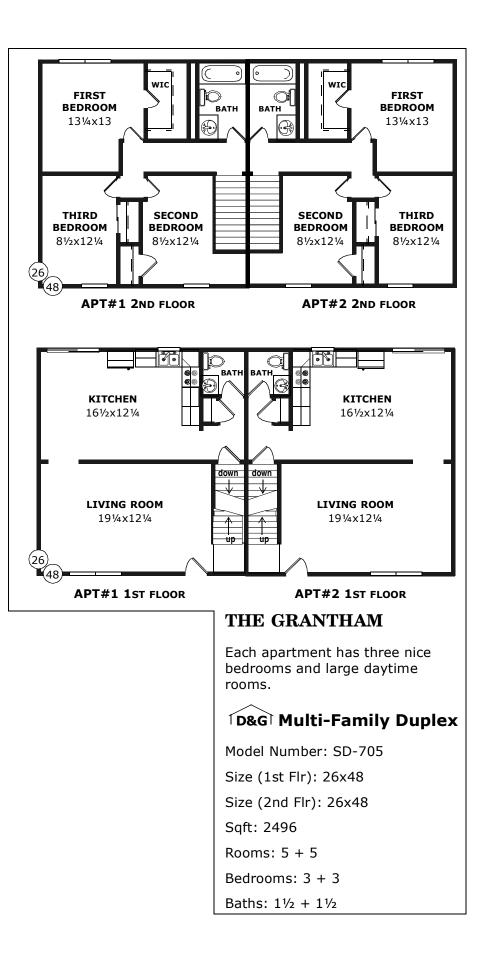

### D&G Townhouse

Model Number: SD-505

Size (1st Flr): 28x20

Size (2nd Flr): 28x20

Sqft: 1100

Rooms: 5

Bedrooms: 3

Baths: 11/2