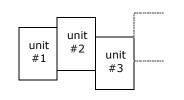

#### THE SPARTAN

A free-standing single apartment of the HUNTINGTON. Multiple Spartan units can be installed in offset configurations as in the example below.