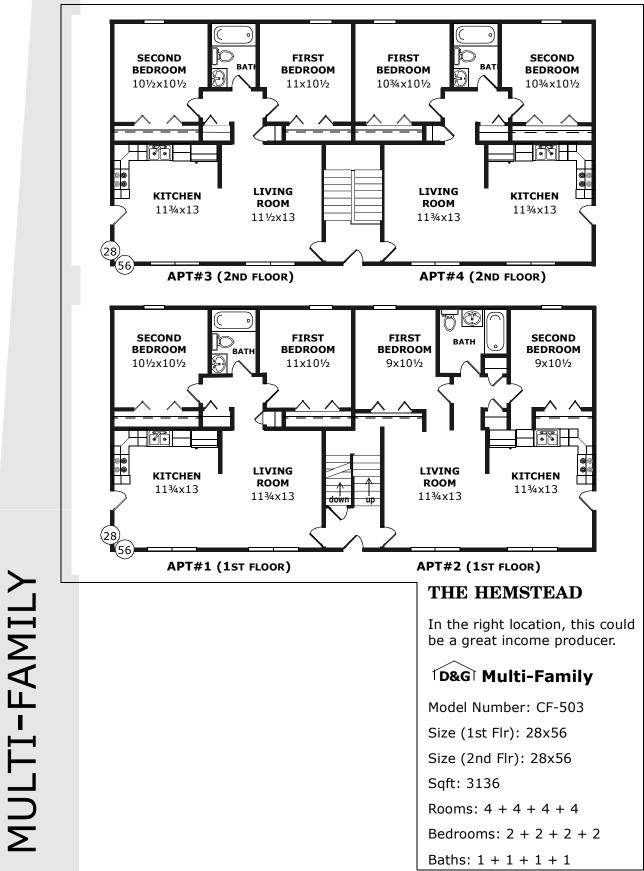

oms,  $1\frac{1}{2}$  baths and the potential for a private outdoor deck/patio.

## D&G Multi-Family Triplex

Model Number: SF-504 Size (1st Flr): 28x60 Size (2nd Flr): 28x60 Sqft: 3300 Rooms: 5 + 5 + 5Bedrooms: 3 + 3 + 3Baths:  $1\frac{1}{2} + 1\frac{1}{2} + 1\frac{1}{2}$ 



## THE ALTON

Affordable with four big rooms in each apartment plus a bath-and-a-half and a laundry.

#### D&G Multi-Family Duplex

Model Number: SD-500 Size (1st Flr): 24x44 Size (2nd Flr): 26x44 Sqft: 2200 Rooms: 4 + 4 Bedrooms: 2 + 2 Baths: 1½ + 1½

#### THE WESTWOOD

A well conceived plan with three bedrooms in each apartment.

## D&G Multi-Family Duplex

Model Number: SD-501 Size (1st Flr): 24x44 Size (2nd Flr): 26x44 Sqft: 2200 Rooms: 5 + 5 Bedrooms: 3 + 3 Baths: 1½ + 1½





MULTI-FAMILY



**MULTI-FAMILY**