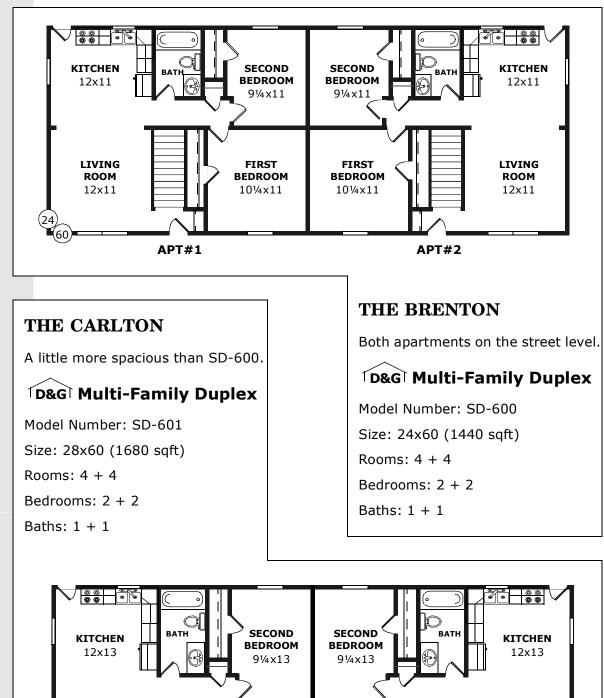

## D&G Multi-Family Duplex

Model Number: SD-501 Size (1st Flr): 24x44 Size (2nd Flr): 26x44 Sqft: 2200 Rooms: 5 + 5 Bedrooms: 3 + 3 Baths: 1½ + 1½

MULTI-FAMILY

**MULTI-FAMILY** 