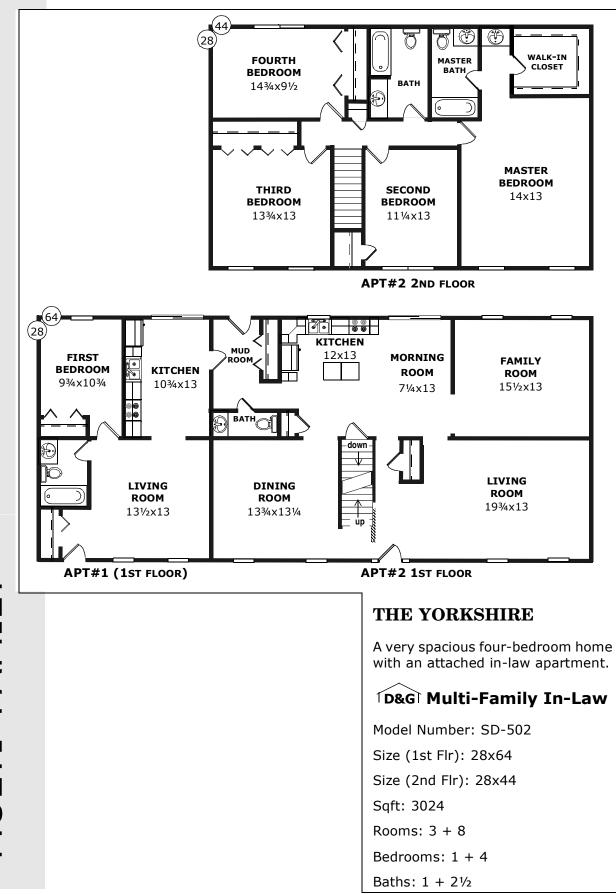

## THE ALTON

Affordable with four big rooms in each apartment plus a bath-and-a-half and a laundry.