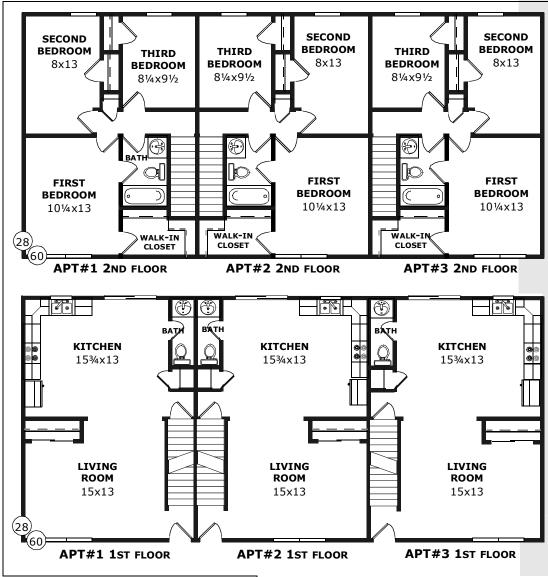

## THE HUNTINGTON

Three nice apartments each with 1100 sqft, three bedrooms,  $1\frac{1}{2}$  baths and the potential for a private outdoor deck/patio.

## D&G Multi-Family Triplex

Model Number: SF-504 Size (1st Flr): 28x60 Size (2nd Flr): 28x60 Sqft: 3300 Rooms: 5 + 5 + 5Bedrooms: 3 + 3 + 3Baths:  $1\frac{1}{2} + 1\frac{1}{2} + 1\frac{1}{2}$ 

## THE ALTON

Affordable with four big rooms in each apartment plus a bath-and-a-half and a laundry.