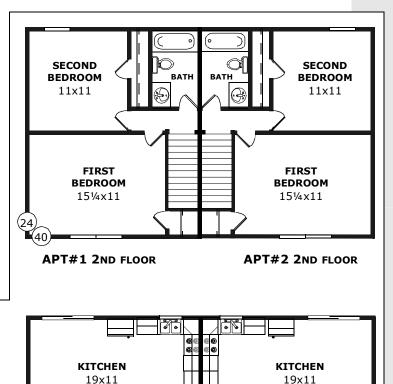

#### D&G Multi-Family Duplex

Model Number: SD-500 Size (1st Flr): 24x44 Size (2nd Flr): 26x44 Sqft: 2200 Rooms: 4 + 4 Bedrooms: 2 + 2 Baths: 1½ + 1½

#### THE WESTWOOD

A well conceived plan with three bedrooms in each apartment.