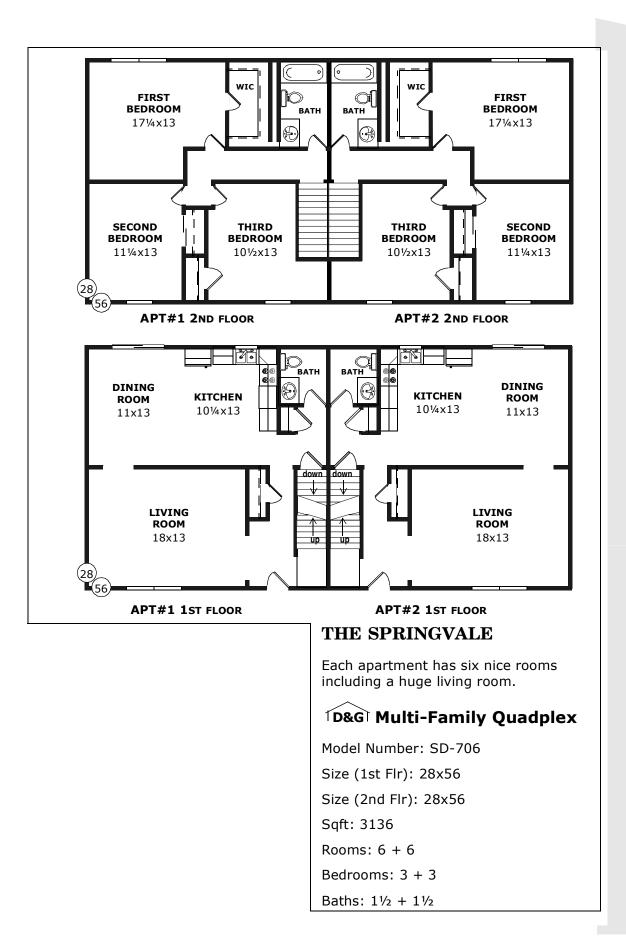

100 sqft, three bedrooms,  $1\frac{1}{2}$  baths and the potential for a private outdoor deck/patio.

## D&G Multi-Family Triplex

Model Number: SF-504 Size (1st Flr): 28x60 Size (2nd Flr): 28x60 Sqft: 3300 Rooms: 5 + 5 + 5Bedrooms: 3 + 3 + 3Baths:  $1\frac{1}{2} + 1\frac{1}{2} + 1\frac{1}{2}$ 



## THE ALTON

Affordable with four big rooms in each apartment plus a bath-and-a-half and a laundry.

#### D&G Multi-Family Duplex

Model Number: SD-500 Size (1st Flr): 24x44 Size (2nd Flr): 26x44 Sqft: 2200 Rooms: 4 + 4 Bedrooms: 2 + 2 Baths: 1½ + 1½

#### THE WESTWOOD

A well conceived plan with three bedrooms in each apartment.

## D&G Multi-Family Duplex

Model Number: SD-501 Size (1st Flr): 24x44 Size (2nd Flr): 26x44 Sqft: 2200 Rooms: 5 + 5 Bedrooms: 3 + 3 Baths: 1½ + 1½





MULTI-FAMILY



**MULTI-FAMILY**