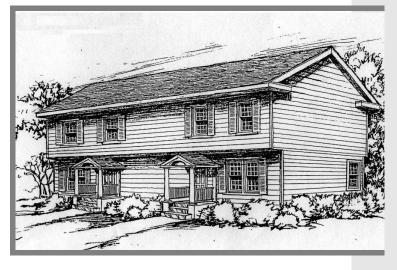

#### THE DONCASTER

Good two-bedroom plan.

#### D&G Multi-Family Duplex

Model Number: SD-703 Size (1st Flr): 24x40

Size (2nd Flr): 24x40

Sqft: 1920

Rooms: 4 + 4

Bedrooms: 2 + 2

Baths: 1 + 1

down