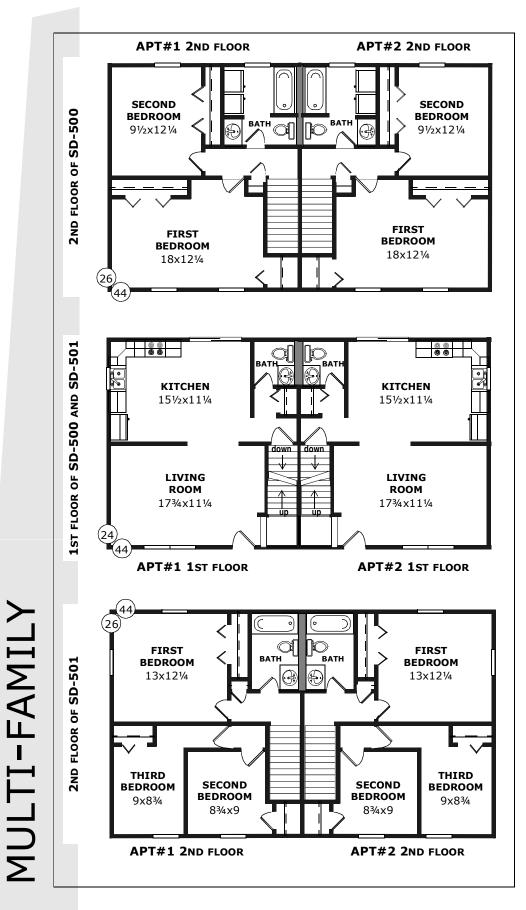

#### D&G Multi-Family Duplex

Model Number: SD-500 Size (1st Flr): 24x44 Size (2nd Flr): 26x44 Sqft: 2200 Rooms: 4 + 4 Bedrooms: 2 + 2 Baths: 1½ + 1½

#### THE WESTWOOD

A well conceived plan with three bedrooms in each apartment.

## D&G Multi-Family Duplex

Model Number: SD-501 Size (1st Flr): 24x44 Size (2nd Flr): 26x44 Sqft: 2200 Rooms: 5 + 5 Bedrooms: 3 + 3 Baths: 1½ + 1½

MULTI-FAMILY

**MULTI-FAMILY** 