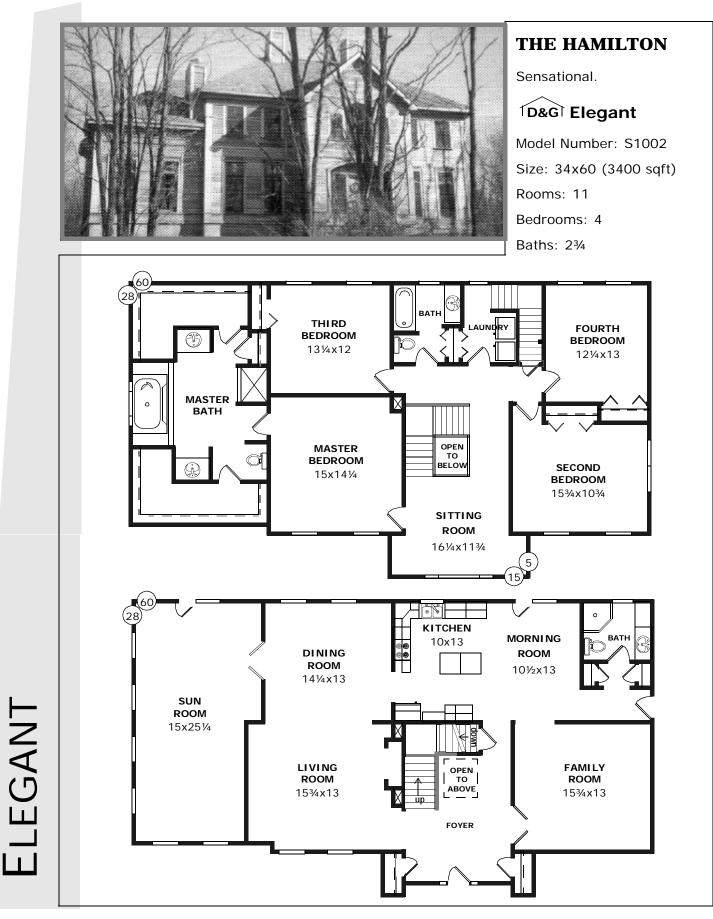

# D&G ELEGANT SERIES

Every home in the **Deci** Elegant Series is a home anyone would be proud to live in. These are the most spacious single-family homes that we offer. If you need lots of ready-to-move-in living space, these homes should fill the need from 2400 sqft to 3568 sqft. Find yourself a lot in a neighborhood of distinction, put one of these homes on it, and you will be the envy of the community, not only because you have a lovely home but because you will generate a bundle of equity as soon as you move in. These homes have got it all but, as with all of our homes, if you have special requirements, we will find a way to meet your needs.

If you want a home of distinction, **D&G** has it.