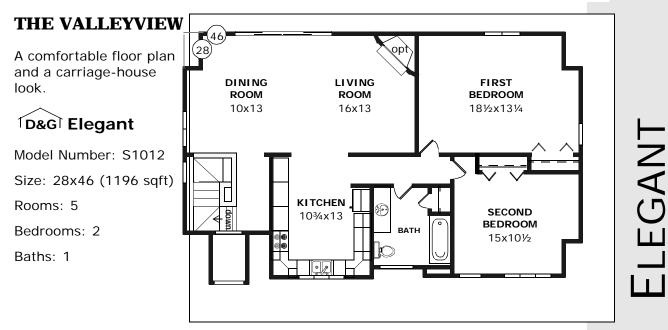

If you don't need a lot of space but want a distinctive look, check the VALLEYVIEW out below and, if the VALLEYVIEW isn't large enough, browse through the many other Elegant-Series floor plans on the following pages.