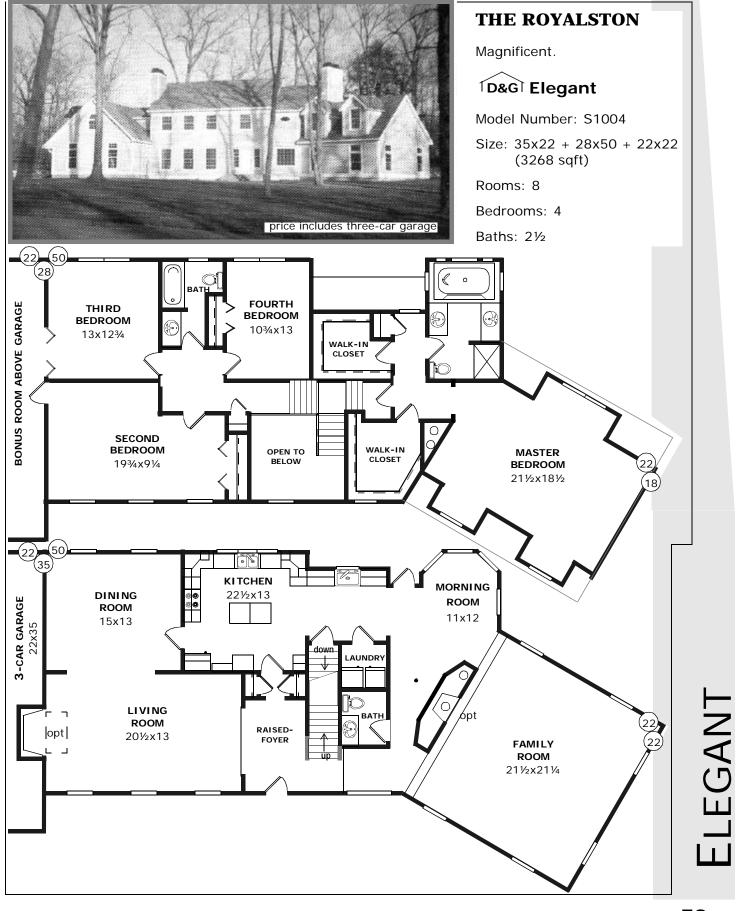

# D&G ELEGANT SERIES

Every home in the **Deci** Elegant Series is a home anyone would be proud to live in. These are the most spacious single-family homes that we offer. If you need lots of ready-to-move-in living space, these homes should fill the need from 2400 sqft to 3568 sqft. Find yourself a lot in a neighborhood of distinction, put one of these homes on it, and you will be the envy of the community, not only because you have a lovely home but because you will generate a bundle of equity as soon as you move in. These homes have got it all but, as with all of our homes, if you have special requirements, we will find a way to meet your needs.

If you don't need a lot of space but want a distinctive look, check the VALLEYVIEW out below and, if the VALLEYVIEW isn't large enough, browse through the many other Elegant-Series floor plans on the following pages.

If you want a home of distinction, **D&G** has it.