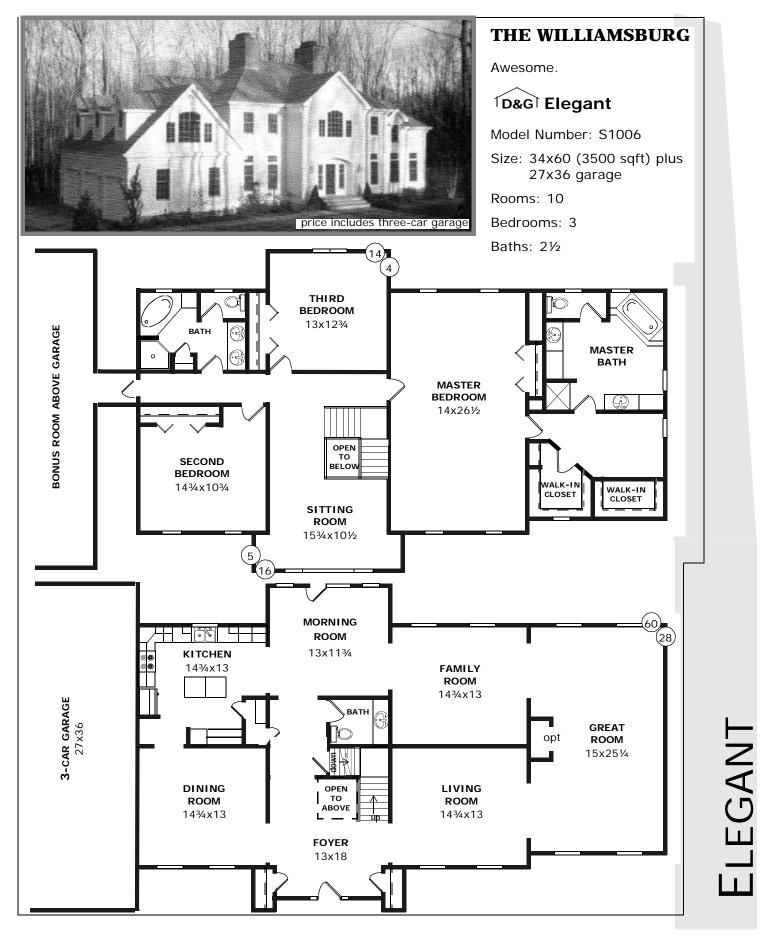

# D&G ELEGANT SERIES

Every home in the **Deci** Elegant Series is a home anyone would be proud to live in. These are the most spacious single-family homes that we offer. If you need lots of ready-to-move-in living space, these homes should fill the need from 2400 sqft to 3568 sqft. Find yourself a lot in a neighborhood of distinction, put one of these homes on it, and you will be the envy of the community, not only because you have a lovely home but because you will generate a bundle of equity as soon as you move in. These homes have got it all but, as with all of our homes, if you have special requirements, we will find a way to meet your needs.

If you want a home of distinction, **D&G** has it.