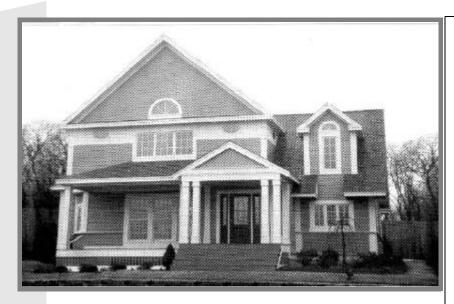

#### THE ARMADALE

An unusual facade and a unique floor plan.

### D&G Elegant

Model Number: S1010 Size (1st Flr): 28x44 Size (2nd Flr): 28x44 Sqft: 2400 Rooms: 8 Bedrooms: 3 Baths: 1<sup>3</sup>/<sub>4</sub> + <sup>1</sup>/<sub>2</sub>

ELEGANT