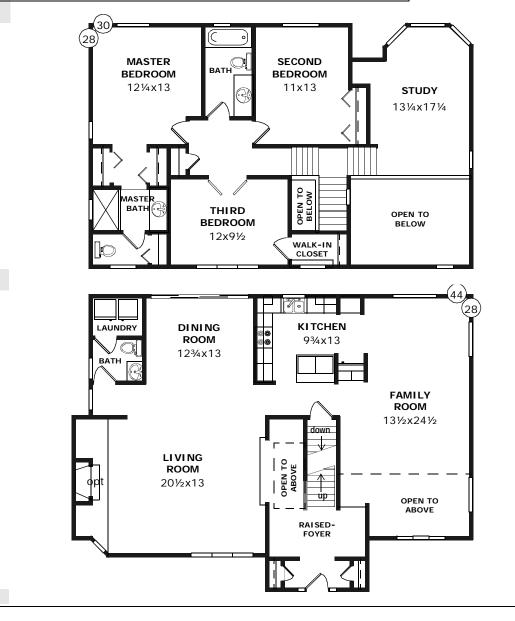

#### THE ARMADALE

An unusual facade and a unique floor plan.

### D&G Elegant

Model Number: S1010 Size (1st Flr): 28x44 Size (2nd Flr): 28x44 Sqft: 2400 Rooms: 8 Bedrooms: 3 Baths: 1<sup>3</sup>/<sub>4</sub> + <sup>1</sup>/<sub>2</sub>

ELEGANT