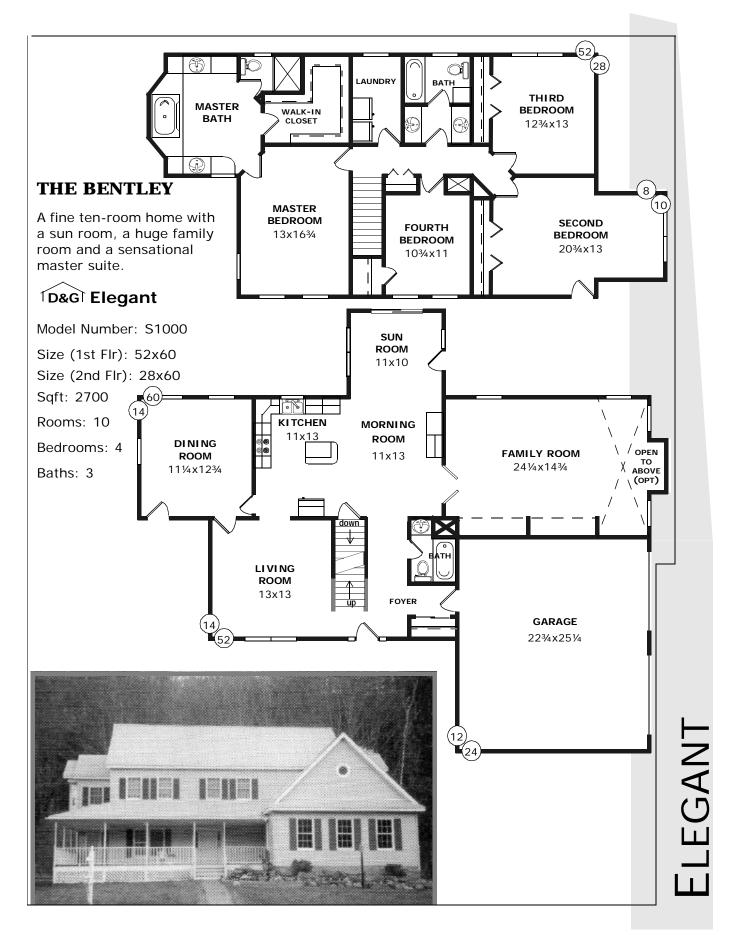

# D&G ELEGANT SERIES

Every home in the **Deci** Elegant Series is a home anyone would be proud to live in. These are the most spacious single-family homes that we offer. If you need lots of ready-to-move-in living space, these homes should fill the need from 2400 sqft to 3568 sqft. Find yourself a lot in a neighborhood of distinction, put one of these homes on it, and you will be the envy of the community, not only because you have a lovely home but because you will generate a bundle of equity as soon as you move in. These homes have got it all but, as with all of our homes, if you have special requirements, we will find a way to meet your needs.

If you don't need a lot of space but want a distinctive look, check the VALLEYVIEW out below and, if the VALLEYVIEW isn't large enough, browse through the many other Elegant-Series floor plans on the following pages.

If you want a home of distinction, **D&G** has it.