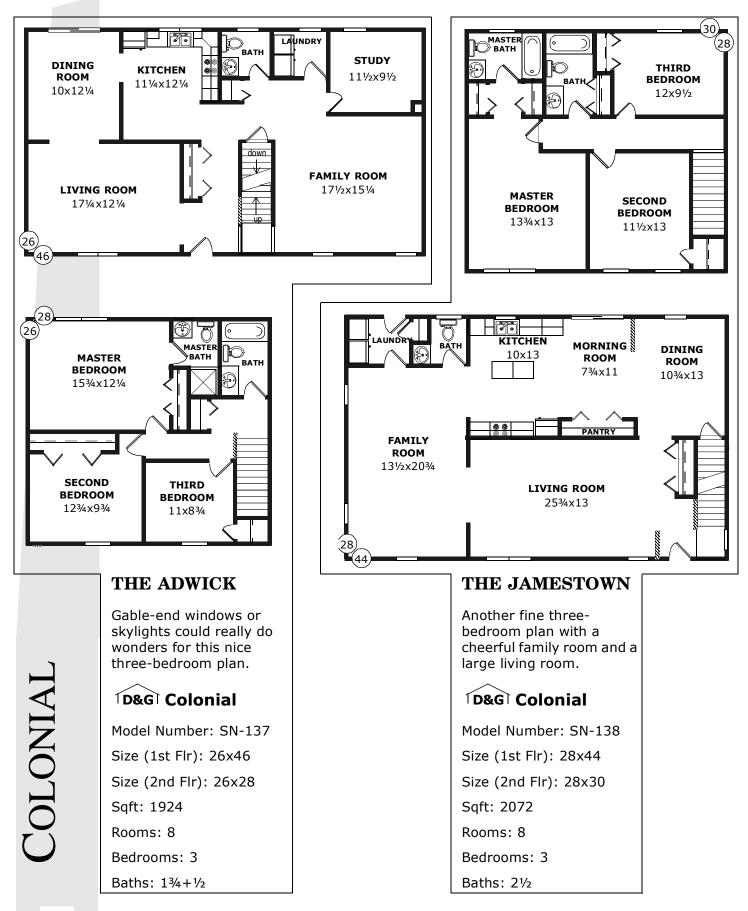

If you need ready-to-move-in living space, you can't beat the value of a colonial; it has a factory finished second floor. We have many floor plans, from a very affordable 3-bedroom, 1bath, 1325-sqft home to a 4-bedroom 2½-bath, 2860-sqft home. And, from the outside, a colonial has a stately appearance rising high off the ground proudly showing its two rows of windows and its gently sloping roof. We offer many options; you can customize your colonial by adding a quaint front porch, a covered entry, or a garage.

And remember **D&G** will find a way to meet your needs if you have other special requirements.

As a representative example of the many colonials available, check the LENOX out and, if the LENOX doesn't do it for you, browse through the other colonial floor plans on the following pages.

If you need a larger colonial, see the Elegant-Series floor plans starting on page 76.

If you want a colonial, **D&G** has it.