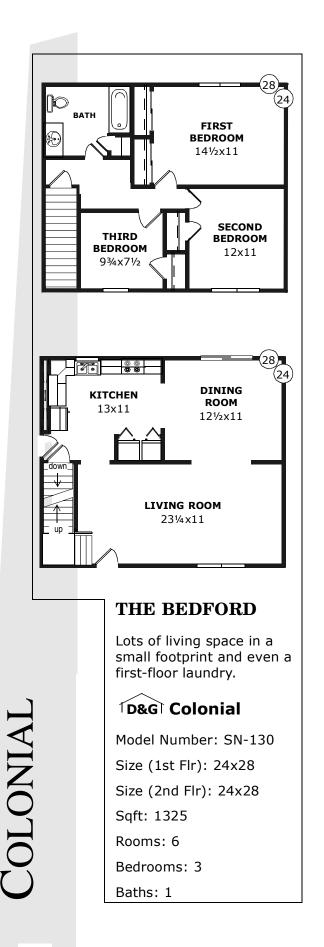

#### THE LENOX

Plenty of space for parents and children.

# D&G Colonial

Model Number: SN-140

Size (1st Flr): 28x44

Size (2nd Flr): 28x44

Sqft: 2420

Rooms: 9

Bedrooms: 4

Baths: 21/2

curooms.

Baths: 21/2