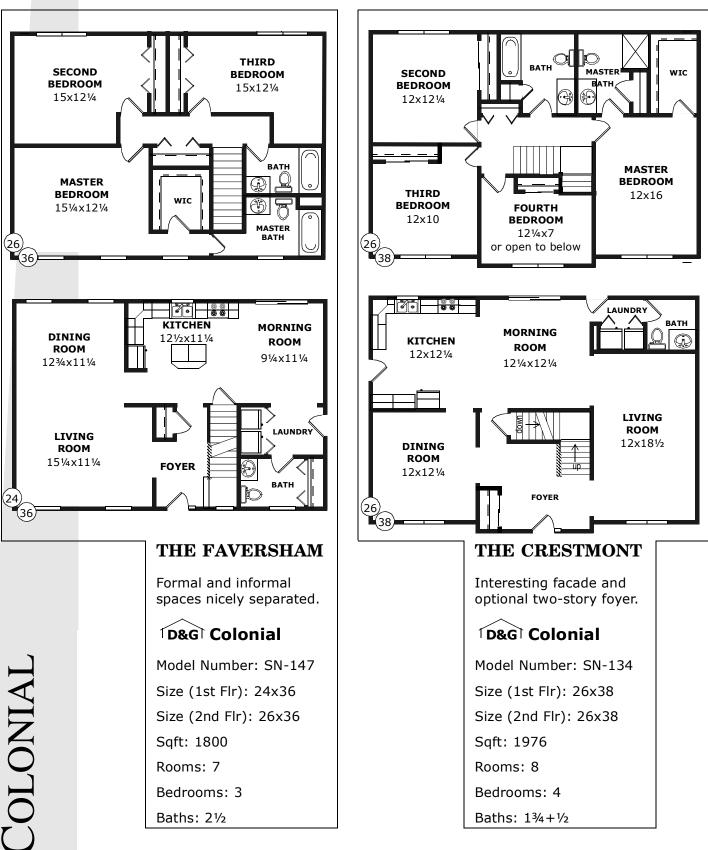

howing its two rows of windows and its gently sloping roof. We offer many options; you can customize your colonial by adding a quaint front porch, a covered entry, or a garage.

And remember **D&G** will find a way to meet your needs if you have other special requirements.

As a representative example of the many colonials available, check the LENOX out and, if the LENOX doesn't do it for you, browse through the other colonial floor plans on the following pages.

If you need a larger colonial, see the Elegant-Series floor plans starting on page 76.

If you want a colonial, **D&G** has it.





#### THE LENOX

Plenty of space for parents and children.

# D&G Colonial

Model Number: SN-140

Size (1st Flr): 28x44

Size (2nd Flr): 28x44

Sqft: 2420

Rooms: 9

Bedrooms: 4

Baths: 21/2

















curooms.

Baths: 21/2







# THE RICHMOND

A lovely home; a deck and sliders off the family room would be just super.

# D&G Colonial

Model Number: SN-142 Size (1st Flr):  $28\times44$ Size (2nd Flr):  $28\times44$ Sqft: 2464 Rooms: 9 Bedrooms: 4 Baths:  $1^{3}_{4} + \frac{1}{2}$ 





### THE WESTFIELD

Nice separation of formal and informal spaces in this grand nine-room home.

# D&G Colonial

- Model Number: SN-144
- Size (1st Flr): 28x48
- Size (2nd Flr): 28x48

Sqft: 2640

Rooms: 9

Bedrooms: 4

#### Baths: 21/2



# THE WINCHESTER

Large kitchen, large dining room, cozy morning room and four large bedrooms.

# D&G Colonial

Model Number: SN-145

- Size (1st Flr): 28x48
- Size (2nd Flr): 28x48

Sqft: 2640

Rooms: 9

Bedrooms: 4

Baths: 21/2