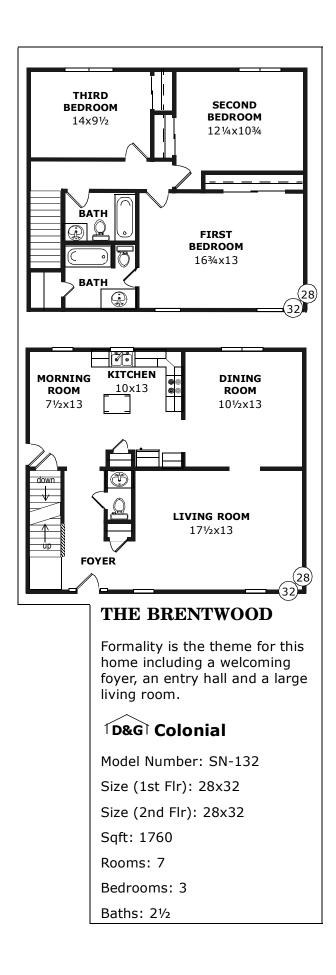

ly showing its two rows of windows and its gently sloping roof. We offer many options; you can customize your colonial by adding a quaint front porch, a covered entry, or a garage.

And remember **D&G** will find a way to meet your needs if you have other special requirements.

As a representative example of the many colonials available, check the LENOX out and, if the LENOX doesn't do it for you, browse through the other colonial floor plans on the following pages.

If you need a larger colonial, see the Elegant-Series floor plans starting on page 76.

If you want a colonial, **D&G** has it.





#### THE LENOX

Plenty of space for parents and children.

# D&G Colonial

Model Number: SN-140

Size (1st Flr): 28x44

Size (2nd Flr): 28x44

Sqft: 2420

Rooms: 9

Bedrooms: 4

Baths: 21/2

















curooms.

Baths: 21/2







# THE RICHMOND

A lovely home; a deck and sliders off the family room would be just super.

# D&G Colonial

Model Number: SN-142 Size (1st Flr):  $28\times44$ Size (2nd Flr):  $28\times44$ Sqft: 2464 Rooms: 9 Bedrooms: 4 Baths:  $1^{3}_{4} + \frac{1}{2}$ 





### THE WESTFIELD

Nice separation of formal and informal spaces in this grand nine-room home.

# D&G Colonial

- Model Number: SN-144
- Size (1st Flr): 28x48
- Size (2nd Flr): 28x48

Sqft: 2640

Rooms: 9

Bedrooms: 4

#### Baths: 21/2



# THE WINCHESTER

Large kitchen, large dining room, cozy morning room and four large bedrooms.

# D&G Colonial

Model Number: SN-145

- Size (1st Flr): 28x48
- Size (2nd Flr): 28x48

Sqft: 2640

Rooms: 9

Bedrooms: 4

Baths: 21/2