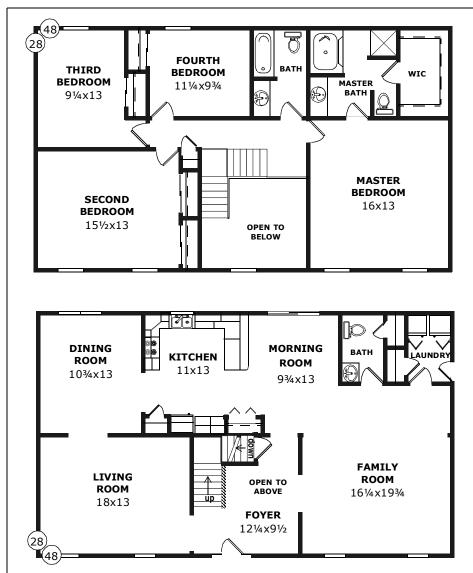

# THE RICHMOND

A lovely home; a deck and sliders off the family room would be just super.

# D&G Colonial

Model Number: SN-142 Size (1st Flr):  $28\times44$ Size (2nd Flr):  $28\times44$ Sqft: 2464 Rooms: 9 Bedrooms: 4 Baths:  $1^{3}_{4} + \frac{1}{2}$ 