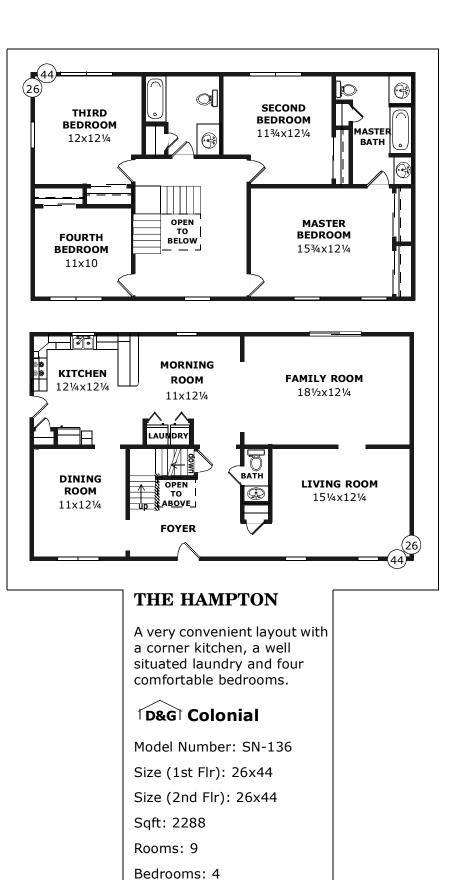

If you need ready-to-move-in living space, you can't beat the value of a colonial; it has a factory finished second floor. We have many floor plans, from a very affordable 3-bedroom, 1bath, 1325-sqft home to a 4-bedroom 2½-bath, 2860-sqft home. And, from the outside, a colonial has a stately appearance rising high off the ground proudly showing its two rows of windows and its gently sloping roof. We offer many options; you can customize your colonial by adding a quaint front porch, a covered entry, or a garage.

And remember **D&G** will find a way to meet your needs if you have other special requirements.

As a representative example of the many colonials available, check the LENOX out and, if the LENOX doesn't do it for you, browse through the other colonial floor plans on the following pages.

If you need a larger colonial, see the Elegant-Series floor plans starting on page 76.

If you want a colonial, **D&G** has it.