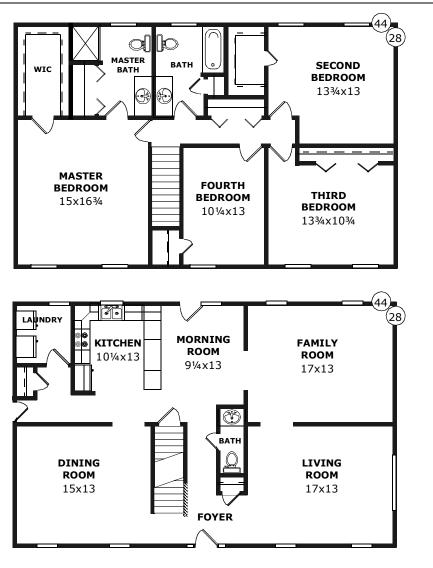

#### THE LENOX

Plenty of space for parents and children.

# D&G Colonial

Model Number: SN-140

Size (1st Flr): 28x44

Size (2nd Flr): 28x44

Sqft: 2420

Rooms: 9

Bedrooms: 4

Baths: 21/2

curooms.

Baths: 21/2