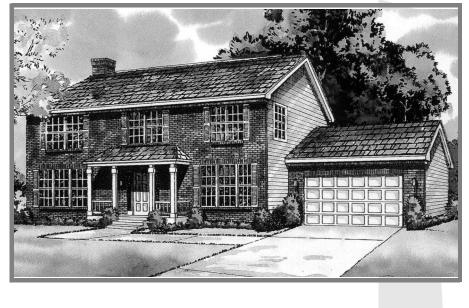

If you need ready-to-move-in living space, you can't beat the value of a colonial; it has a factory finished second floor. We have many floor plans, from a very affordable 3-bedroom, 1bath, 1325-sqft home to a 4-bedroom 2½-bath, 2860-sqft home. And, from the outside, a colonial has a stately appearance rising high off the ground proudly showing its two rows of windows and its gently sloping roof. We offer many options; you can customize your colonial by adding a quaint front porch, a covered entry, or a garage.

And remember **D&G** will find a way to meet your needs if you have other special requirements.

As a representative example of the many colonials available, check the LENOX out and, if the LENOX doesn't do it for you, browse through the other colonial floor plans on the following pages.

If you need a larger colonial, see the Elegant-Series floor plans starting on page 76.

If you want a colonial, **D&G** has it.