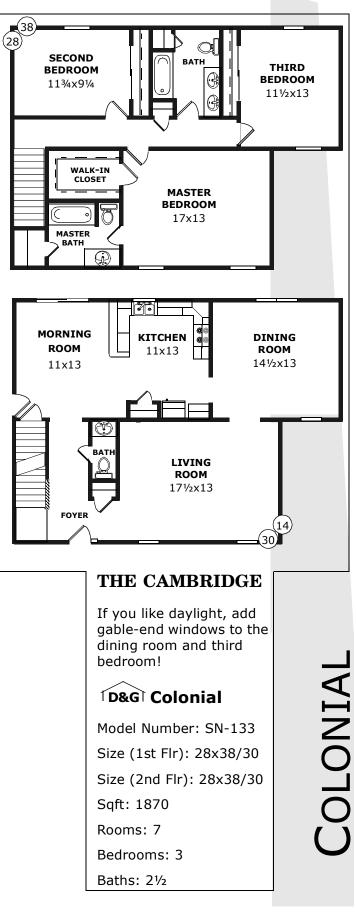

showing its two rows of windows and its gently sloping roof. We offer many options; you can customize your colonial by adding a quaint front porch, a covered entry, or a garage.

And remember **D&G** will find a way to meet your needs if you have other special requirements.

As a representative example of the many colonials available, check the LENOX out and, if the LENOX doesn't do it for you, browse through the other colonial floor plans on the following pages.

If you need a larger colonial, see the Elegant-Series floor plans starting on page 76.

If you want a colonial, **D&G** has it.





#### THE LENOX

Plenty of space for parents and children.

# D&G Colonial

Model Number: SN-140

Size (1st Flr): 28x44

Size (2nd Flr): 28x44

Sqft: 2420

Rooms: 9

Bedrooms: 4

Baths: 21/2

















curooms.

Baths: 21/2







# THE RICHMOND

A lovely home; a deck and sliders off the family room would be just super.

# D&G Colonial

Model Number: SN-142 Size (1st Flr):  $28\times44$ Size (2nd Flr):  $28\times44$ Sqft: 2464 Rooms: 9 Bedrooms: 4 Baths:  $1^{3}_{4} + \frac{1}{2}$ 





### THE WESTFIELD

Nice separation of formal and informal spaces in this grand nine-room home.

# D&G Colonial

- Model Number: SN-144
- Size (1st Flr): 28x48
- Size (2nd Flr): 28x48

Sqft: 2640

Rooms: 9

Bedrooms: 4

#### Baths: 21/2



# THE WINCHESTER

Large kitchen, large dining room, cozy morning room and four large bedrooms.

# D&G Colonial

Model Number: SN-145

- Size (1st Flr): 28x48
- Size (2nd Flr): 28x48

Sqft: 2640

Rooms: 9

Bedrooms: 4

Baths: 21/2