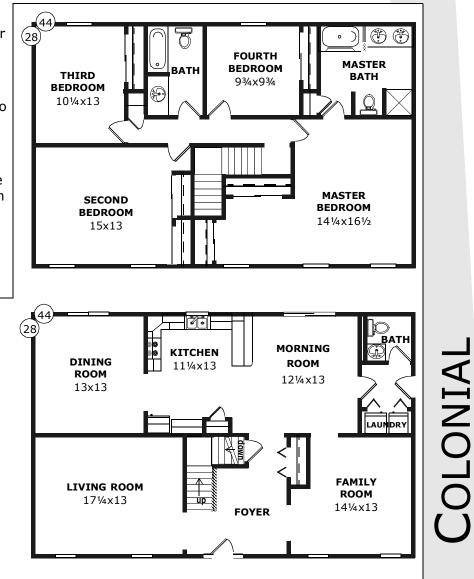

# THE WINCHESTER

Large kitchen, large dining room, cozy morning room and four large bedrooms.

# D&G Colonial

Model Number: SN-145

- Size (1st Flr): 28x48
- Size (2nd Flr): 28x48

Sqft: 2640

Rooms: 9

Bedrooms: 4

Baths: 21/2