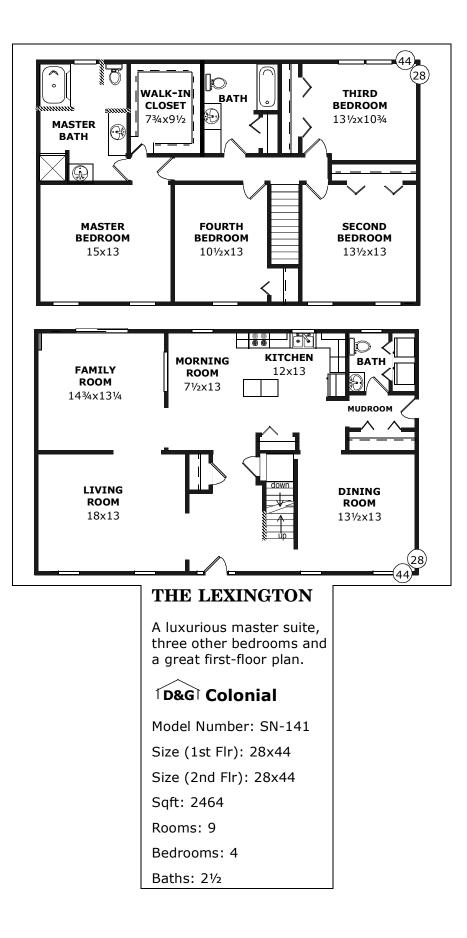

If you need ready-to-move-in living space, you can't beat the value of a colonial; it has a factory finished second floor. We have many floor plans, from a very affordable 3-bedroom, 1bath, 1325-sqft home to a 4-bedroom 2½-bath, 2860-sqft home. And, from the outside, a colonial has a stately appearance rising high off the ground proudly showing its two rows of windows and its gently sloping roof. We offer many options; you can customize your colonial by adding a quaint front porch, a covered entry, or a garage.

And remember **D&G** will find a way to meet your needs if you have other special requirements.

As a representative example of the many colonials available, check the LENOX out and, if the LENOX doesn't do it for you, browse through the other colonial floor plans on the following pages.

If you need a larger colonial, see the Elegant-Series floor plans starting on page 76.

If you want a colonial, **D&G** has it.