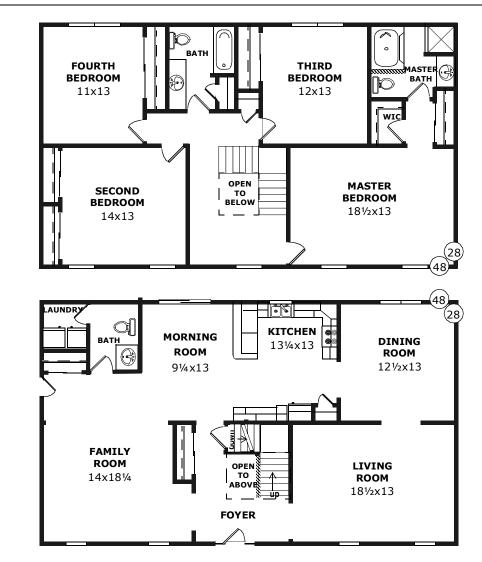

# THE WINCHESTER

Large kitchen, large dining room, cozy morning room and four large bedrooms.

# D&G Colonial

Model Number: SN-145

- Size (1st Flr): 28x48
- Size (2nd Flr): 28x48

Sqft: 2640

Rooms: 9

Bedrooms: 4

Baths: 21/2