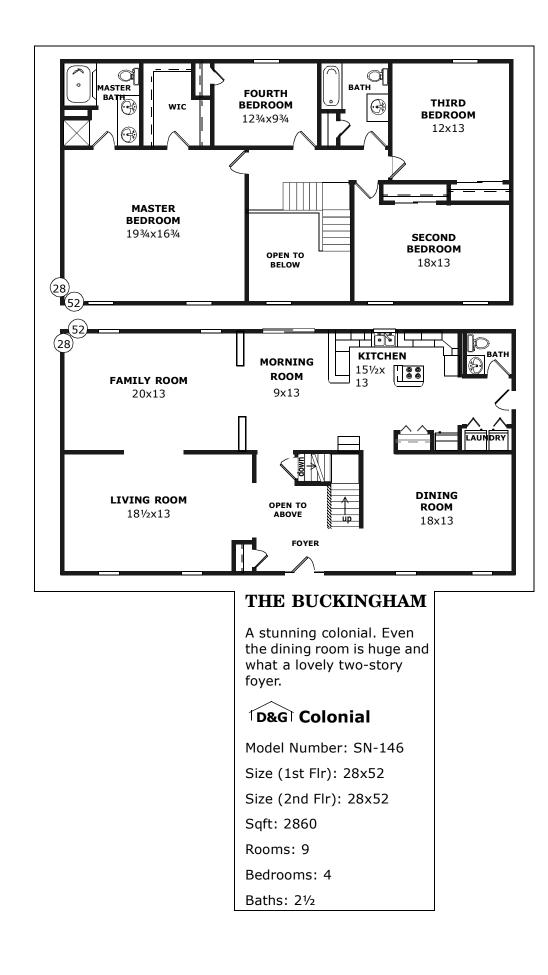

drooms: 4

Baths: 21/2

















curooms.

Baths: 21/2







# THE RICHMOND

A lovely home; a deck and sliders off the family room would be just super.

# D&G Colonial

Model Number: SN-142 Size (1st Flr):  $28\times44$ Size (2nd Flr):  $28\times44$ Sqft: 2464 Rooms: 9 Bedrooms: 4 Baths:  $1^{3}_{4} + \frac{1}{2}$ 





### THE WESTFIELD

Nice separation of formal and informal spaces in this grand nine-room home.

# D&G Colonial

- Model Number: SN-144
- Size (1st Flr): 28x48
- Size (2nd Flr): 28x48

Sqft: 2640

Rooms: 9

Bedrooms: 4

#### Baths: 21/2



# THE WINCHESTER

Large kitchen, large dining room, cozy morning room and four large bedrooms.

# D&G Colonial

Model Number: SN-145

- Size (1st Flr): 28x48
- Size (2nd Flr): 28x48

Sqft: 2640

Rooms: 9

Bedrooms: 4

Baths: 21/2