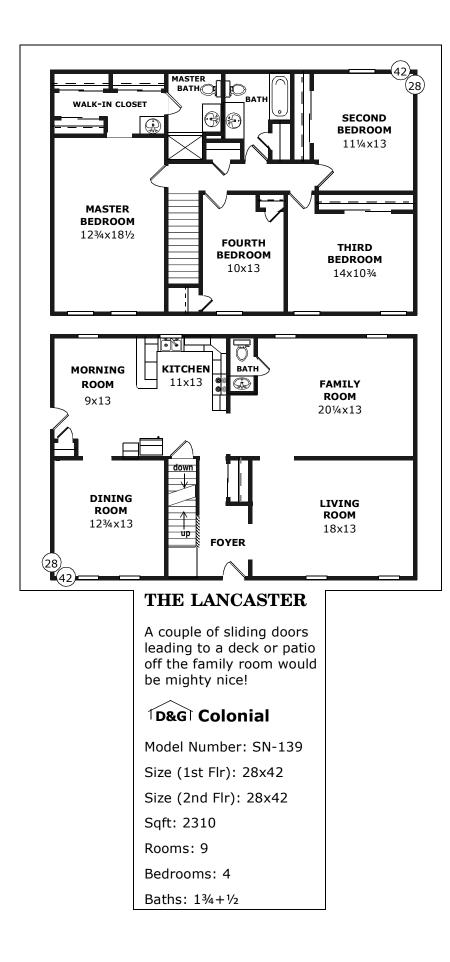

If you need ready-to-move-in living space, you can't beat the value of a colonial; it has a factory finished second floor. We have many floor plans, from a very affordable 3-bedroom, 1bath, 1325-sqft home to a 4-bedroom 2½-bath, 2860-sqft home. And, from the outside, a colonial has a stately appearance rising high off the ground proudly showing its two rows of windows and its gently sloping roof. We offer many options; you can customize your colonial by adding a quaint front porch, a covered entry, or a garage.

And remember **D&G** will find a way to meet your needs if you have other special requirements.

As a representative example of the many colonials available, check the LENOX out and, if the LENOX doesn't do it for you, browse through the other colonial floor plans on the following pages.

If you need a larger colonial, see the Elegant-Series floor plans starting on page 76.

If you want a colonial, **D&G** has it.