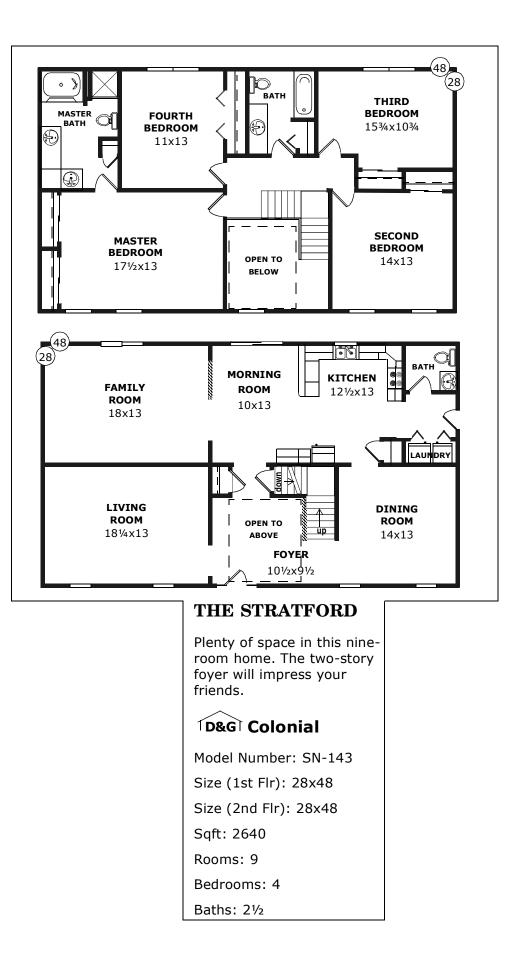

### THE WESTFIELD

Nice separation of formal and informal spaces in this grand nine-room home.

# D&G Colonial

- Model Number: SN-144
- Size (1st Flr): 28x48
- Size (2nd Flr): 28x48

Sqft: 2640

Rooms: 9

Bedrooms: 4

#### Baths: 21/2