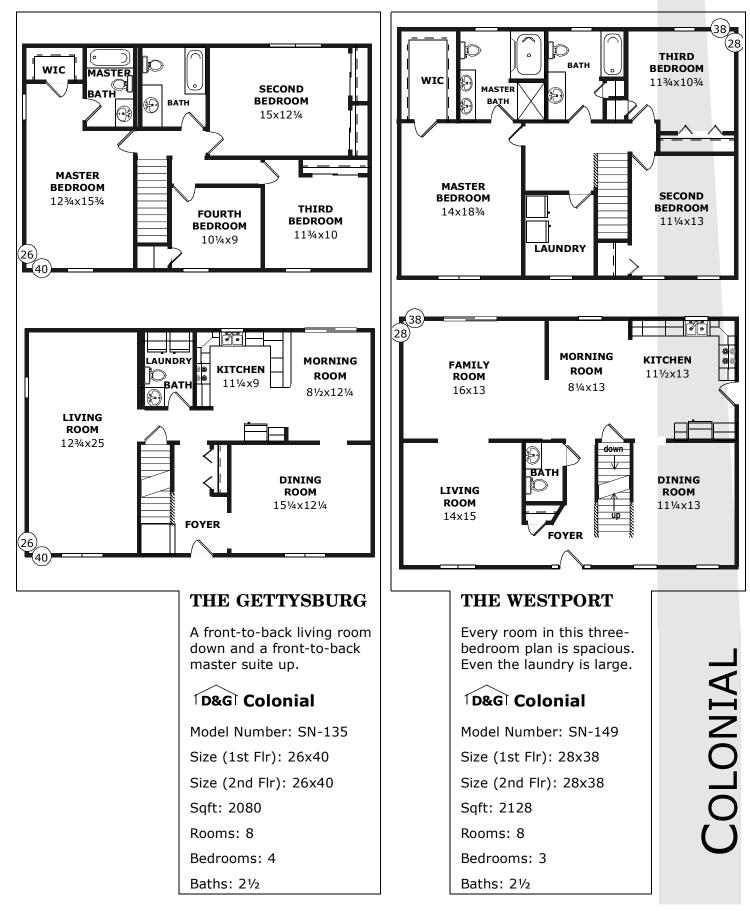

wing its two rows of windows and its gently sloping roof. We offer many options; you can customize your colonial by adding a quaint front porch, a covered entry, or a garage.

And remember **D&G** will find a way to meet your needs if you have other special requirements.

As a representative example of the many colonials available, check the LENOX out and, if the LENOX doesn't do it for you, browse through the other colonial floor plans on the following pages.

If you need a larger colonial, see the Elegant-Series floor plans starting on page 76.

If you want a colonial, **D&G** has it.





#### THE LENOX

Plenty of space for parents and children.

# D&G Colonial

Model Number: SN-140

Size (1st Flr): 28x44

Size (2nd Flr): 28x44

Sqft: 2420

Rooms: 9

Bedrooms: 4

Baths: 21/2

















curooms.

Baths: 21/2







# THE RICHMOND

A lovely home; a deck and sliders off the family room would be just super.

# D&G Colonial

Model Number: SN-142 Size (1st Flr):  $28\times44$ Size (2nd Flr):  $28\times44$ Sqft: 2464 Rooms: 9 Bedrooms: 4 Baths:  $1^{3}_{4} + \frac{1}{2}$ 





### THE WESTFIELD

Nice separation of formal and informal spaces in this grand nine-room home.

# D&G Colonial

- Model Number: SN-144
- Size (1st Flr): 28x48
- Size (2nd Flr): 28x48

Sqft: 2640

Rooms: 9

Bedrooms: 4

#### Baths: 21/2



# THE WINCHESTER

Large kitchen, large dining room, cozy morning room and four large bedrooms.

# D&G Colonial

Model Number: SN-145

- Size (1st Flr): 28x48
- Size (2nd Flr): 28x48

Sqft: 2640

Rooms: 9

Bedrooms: 4

Baths: 21/2