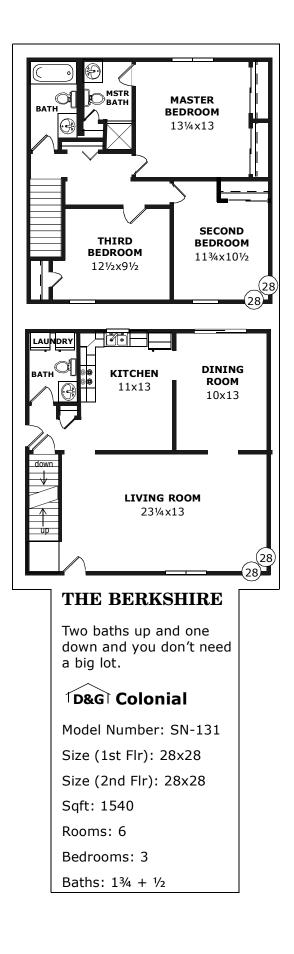

# THE RICHMOND

A lovely home; a deck and sliders off the family room would be just super.

# D&G Colonial

Model Number: SN-142 Size (1st Flr):  $28\times44$ Size (2nd Flr):  $28\times44$ Sqft: 2464 Rooms: 9 Bedrooms: 4 Baths:  $1^{3}_{4} + \frac{1}{2}$ 